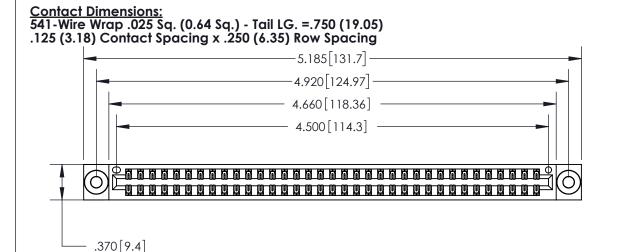

846/896 SERIES HIGH TEMP CARD EDGE CONNECTOR PART NUMBER: 896-070-541-803

YOUR CONNECTION TO QUALITY & SERVICE

**EDAC INC** TORONTO, ONTARIO CANADA

THESE DRAWINGS AND SPECIFICATIONS ARE THE PROPERTY OF EDAC INC.,AND SHALL NOT BE REPRODUCED, OR COPIED OR USED AS THE BASIS FOR THE MANUFACTURE OR SALE OF APPARATUS WITHOUT WRITTEN PERMISSION.

| ACAD REFERENCE NO. | 846-ENG-MASTER   |
|--------------------|------------------|
| DRAWN: J.LEE       | DATE: APR. 22/09 |
| CHECKED:           | DATE:            |
| SCALE: 1:1         | SHEET 1 OF 2     |
| DRAWING NUMBER     | ISSUE            |
| 846-ENG-MASTER     | 1                |