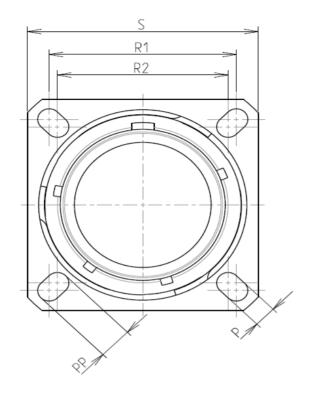

: 20.17 g ± 10%

8D 0

G

15

W

| Connector dimension |               |  |  |
|---------------------|---------------|--|--|
| Dim                 | Nominal       |  |  |
| Р                   | 3.25±0.2      |  |  |
| PP                  | 4.39±0.2      |  |  |
| R1                  | 24.61         |  |  |
| R2                  | 23.01         |  |  |
| S                   | 31±0.3        |  |  |
| V                   | 20.83+0/-1.25 |  |  |
| W                   | 2.1/2.5       |  |  |
| Z                   | 31.5 Max      |  |  |
| VV THREAD           | M22x1-6g      |  |  |