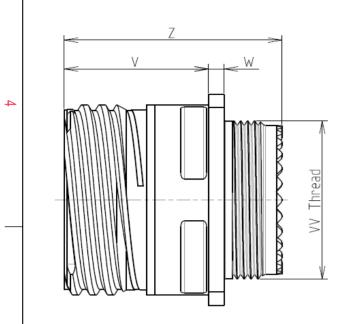

: 20.17 g ± 10%

8D 0

G

15

W

| Connector dimension |               |  |  |
|---------------------|---------------|--|--|
| Dim                 | Nominal       |  |  |
| Р                   | 3.25±0.2      |  |  |
| PP                  | 4.39±0.2      |  |  |
| R1                  | 24.61         |  |  |
| R2                  | 23.01         |  |  |
| S                   | 31±0.3        |  |  |
| V                   | 20.83+0/-1.25 |  |  |
| W                   | 2.1/2.5       |  |  |
| Z                   | 31.5 Max      |  |  |
| VV THREAD           | M22x1-6g      |  |  |