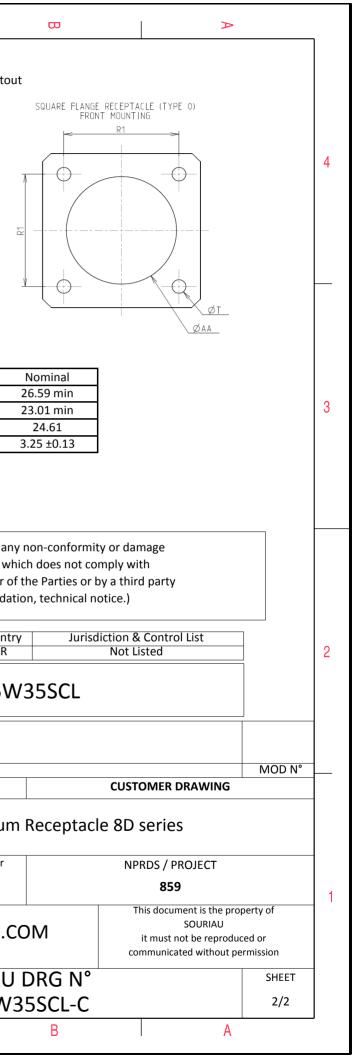

: 20.17 g ± 10%

8D 0

G

15

W

| Connector dimension |               |  |  |
|---------------------|---------------|--|--|
| Dim                 | Nominal       |  |  |
| Р                   | 3.25±0.2      |  |  |
| PP                  | 4.39±0.2      |  |  |
| R1                  | 24.61         |  |  |
| R2                  | 23.01         |  |  |
| S                   | 31±0.3        |  |  |
| V                   | 20.83+0/-1.25 |  |  |
| W                   | 2.1/2.5       |  |  |
| Z                   | 31.5 Max      |  |  |
| VV THREAD           | M22x1-6g      |  |  |

| ſ        | Ŧ                                                                                                                                                                                                                      | ۵                                                                                                                                                                                                                                                                                                                                                                                                                                                                                                                                                                                                                                                                  | н <b>т</b>                                                                                  | m | D            | 0                                             |                                                              |
|----------|------------------------------------------------------------------------------------------------------------------------------------------------------------------------------------------------------------------------|--------------------------------------------------------------------------------------------------------------------------------------------------------------------------------------------------------------------------------------------------------------------------------------------------------------------------------------------------------------------------------------------------------------------------------------------------------------------------------------------------------------------------------------------------------------------------------------------------------------------------------------------------------------------|---------------------------------------------------------------------------------------------|---|--------------|-----------------------------------------------|--------------------------------------------------------------|
|          |                                                                                                                                                                                                                        | Contact Layout                                                                                                                                                                                                                                                                                                                                                                                                                                                                                                                                                                                                                                                     |                                                                                             |   |              |                                               | Panel Cutout                                                 |
| 4        | -X                                                                                                                                                                                                                     |                                                                                                                                                                                                                                                                                                                                                                                                                                                                                                                                                                                                                                                                    |                                                                                             |   | A            | SQUARE FLANGE RECEPTACLE (TY<br>REAR MOUNTING |                                                              |
|          | Contact<br>position ID   Loc     1   +.045 (1.14)     2   +.123 (3.12)     3   +.211 (5.36)     4   +.254 (6.45)     5  200 (0.70)     6   +.247 (6.27)     7   +.200 (5.08)     8   +.130 (3.30)     9   +.045 (1.14) | Y-axis<br>(mm)   Contact<br>position ID<br>+262 (6.65)   X-axis<br>(mm)   Y-axis<br>(mm)     +.262 (6.65)   20   +.123 (3.12)   +.119 (3.02)     +.217 (5.51)   21   +.170 (4.32)   +.040 (1.02)     +.160 (4.06)   22   +.170 (4.32)  050 (1.27)    080 (2.03)   23   +.123 (3.12)  127 (3.23)    010 (25)   24  045 (1.14)  172 (4.37)    098 (2.49)   25  045 (1.14)  172 (4.37)    175 (4.45)   26  123 (3.12)  127 (3.23)    282 (5.68)   27  170 (4.32)  060 (1.42)    282 (6.65)   28  170 (4.32)  060 (1.02)                                                                                                                                               |                                                                                             |   | ۲.<br>۲. –   |                                               | ØT.                                                          |
| ω        | Shell Arrangement N                                                                                                                                                                                                    | -262 (6.65)   29   -123 (3.12)   +.119 (3.02)     -232 (5.89)   30   -045 (1.14)   +.172 (4.37)     -175 (4.45)   31   +.045 (1.14)   +.074 (1.88)     -098 (2.49)   32   +.090 (2.29)  004 (0.17)     -010 (25)   33   +.045 (1.14)  082 (2.08)     +.080 (2.03)   34  045 (1.14)  082 (2.08)     +.160 (2.03)   34  045 (1.14)  082 (2.08)     +.160 (2.65)   37   +.000 (0.00)  004 (0.10)     +.217 (5.51)   36  045 (1.14)   +.074 (1.88)     +.262 (6.65)   37   +.000 (0.00)  004 (0.10)     +.172 (4.37)   -   -   -     (Applicable to MIL-DTL-38999 only)   Number of size contacts contacts contacts 37   Supersedes     37   22D   M   Ali   MS27528-3 | 2<br>2<br>2<br>2<br>2<br>2<br>2<br>2<br>2<br>2<br>2<br>2<br>2<br>2<br>2<br>2<br>2<br>2<br>2 |   |              |                                               | Dim<br>ØA<br>ØAA<br>R1<br>ØT                                 |
|          | L                                                                                                                                                                                                                      |                                                                                                                                                                                                                                                                                                                                                                                                                                                                                                                                                                                                                                                                    |                                                                                             |   |              |                                               |                                                              |
|          |                                                                                                                                                                                                                        |                                                                                                                                                                                                                                                                                                                                                                                                                                                                                                                                                                                                                                                                    |                                                                                             |   |              | the Specifications is                         | f the Products whi<br>ssued by either of<br>nal recommendati |
| N        |                                                                                                                                                                                                                        |                                                                                                                                                                                                                                                                                                                                                                                                                                                                                                                                                                                                                                                                    |                                                                                             |   |              |                                               | Country<br>FR                                                |
|          |                                                                                                                                                                                                                        |                                                                                                                                                                                                                                                                                                                                                                                                                                                                                                                                                                                                                                                                    |                                                                                             |   |              | PN                                            | : 8D015W                                                     |
|          |                                                                                                                                                                                                                        |                                                                                                                                                                                                                                                                                                                                                                                                                                                                                                                                                                                                                                                                    |                                                                                             |   | A 17-10-202  | L6 First Release                              | - by                                                         |
|          |                                                                                                                                                                                                                        |                                                                                                                                                                                                                                                                                                                                                                                                                                                                                                                                                                                                                                                                    |                                                                                             |   | Designed By: | Date:                                         |                                                              |
|          |                                                                                                                                                                                                                        |                                                                                                                                                                                                                                                                                                                                                                                                                                                                                                                                                                                                                                                                    |                                                                                             |   | TITLE        |                                               | Aluminium                                                    |
| <u> </u> |                                                                                                                                                                                                                        |                                                                                                                                                                                                                                                                                                                                                                                                                                                                                                                                                                                                                                                                    |                                                                                             |   | SCALE<br>NA  |                                               | General linear<br>Tolerances:<br><u>+</u>                    |
|          |                                                                                                                                                                                                                        |                                                                                                                                                                                                                                                                                                                                                                                                                                                                                                                                                                                                                                                                    |                                                                                             |   | SOURIAU      | J www.s                                       | SOURIAU.CO                                                   |
|          |                                                                                                                                                                                                                        |                                                                                                                                                                                                                                                                                                                                                                                                                                                                                                                                                                                                                                                                    |                                                                                             |   | FORMAT<br>A3 |                                               | SOURIAU<br>8D015W3                                           |
| L        | Н                                                                                                                                                                                                                      | G                                                                                                                                                                                                                                                                                                                                                                                                                                                                                                                                                                                                                                                                  | F                                                                                           | E | D            | С                                             |                                                              |
|          |                                                                                                                                                                                                                        |                                                                                                                                                                                                                                                                                                                                                                                                                                                                                                                                                                                                                                                                    |                                                                                             |   | W.           |                                               |                                                              |