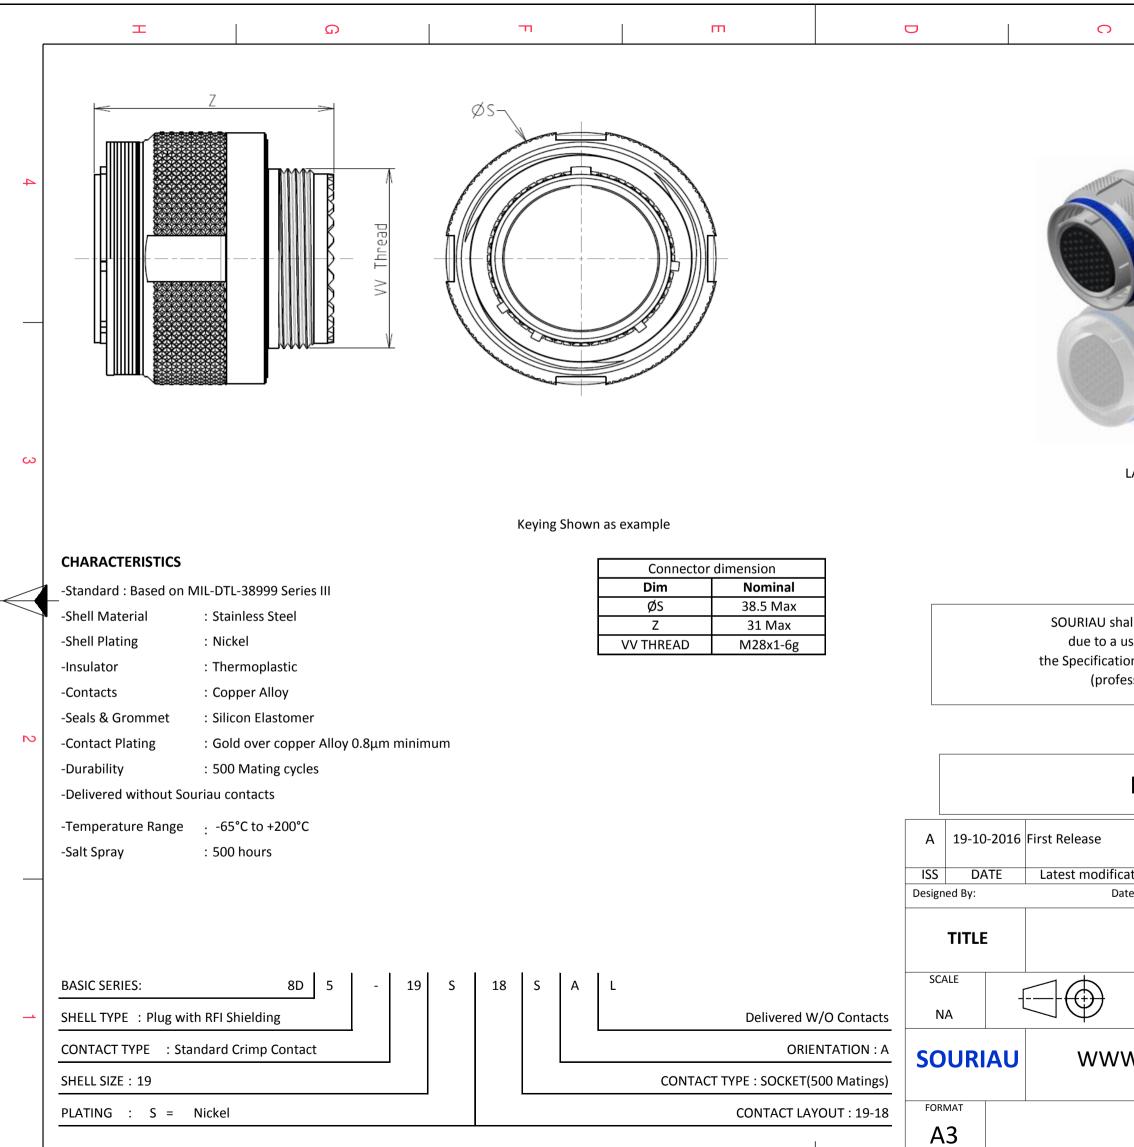

F

Е

D

С

Н

G

|                                                                                                                                                                                                                                                                                                      | B         |  |             |              |   |
|------------------------------------------------------------------------------------------------------------------------------------------------------------------------------------------------------------------------------------------------------------------------------------------------------|-----------|--|-------------|--------------|---|
|                                                                                                                                                                                                                                                                                                      | C         |  |             |              | 4 |
| LAYOUT SHOWN AS EXA                                                                                                                                                                                                                                                                                  | MPLE      |  |             |              | 3 |
| all not be liable for any non-conformity or damage<br>use of the Products which does not comply with<br>ons issued by either of the Parties or by a third party<br>essional recommendation, technical notice.)<br>Country     Jurisdiction & Control List<br>FR     Not Listed       PN: 8D519S18SAL |           |  |             |              |   |
| ation - by<br><sup>te:</sup><br>Stainless S                                                                                                                                                                                                                                                          | teel Plug |  | MER DRAWING | MOD N°       |   |
| General linear   NPRDS / PROJECT     Tolerances:   859     ±   This document is the property of SOURIAU     V.SOURIAU.COM   it must not be reproduced or communicated without permission                                                                                                             |           |  |             | ced or       | 1 |
| SOURIAU DRG N°   8D519S18SAL-C   B                                                                                                                                                                                                                                                                   |           |  |             | SHEET<br>1/2 |   |