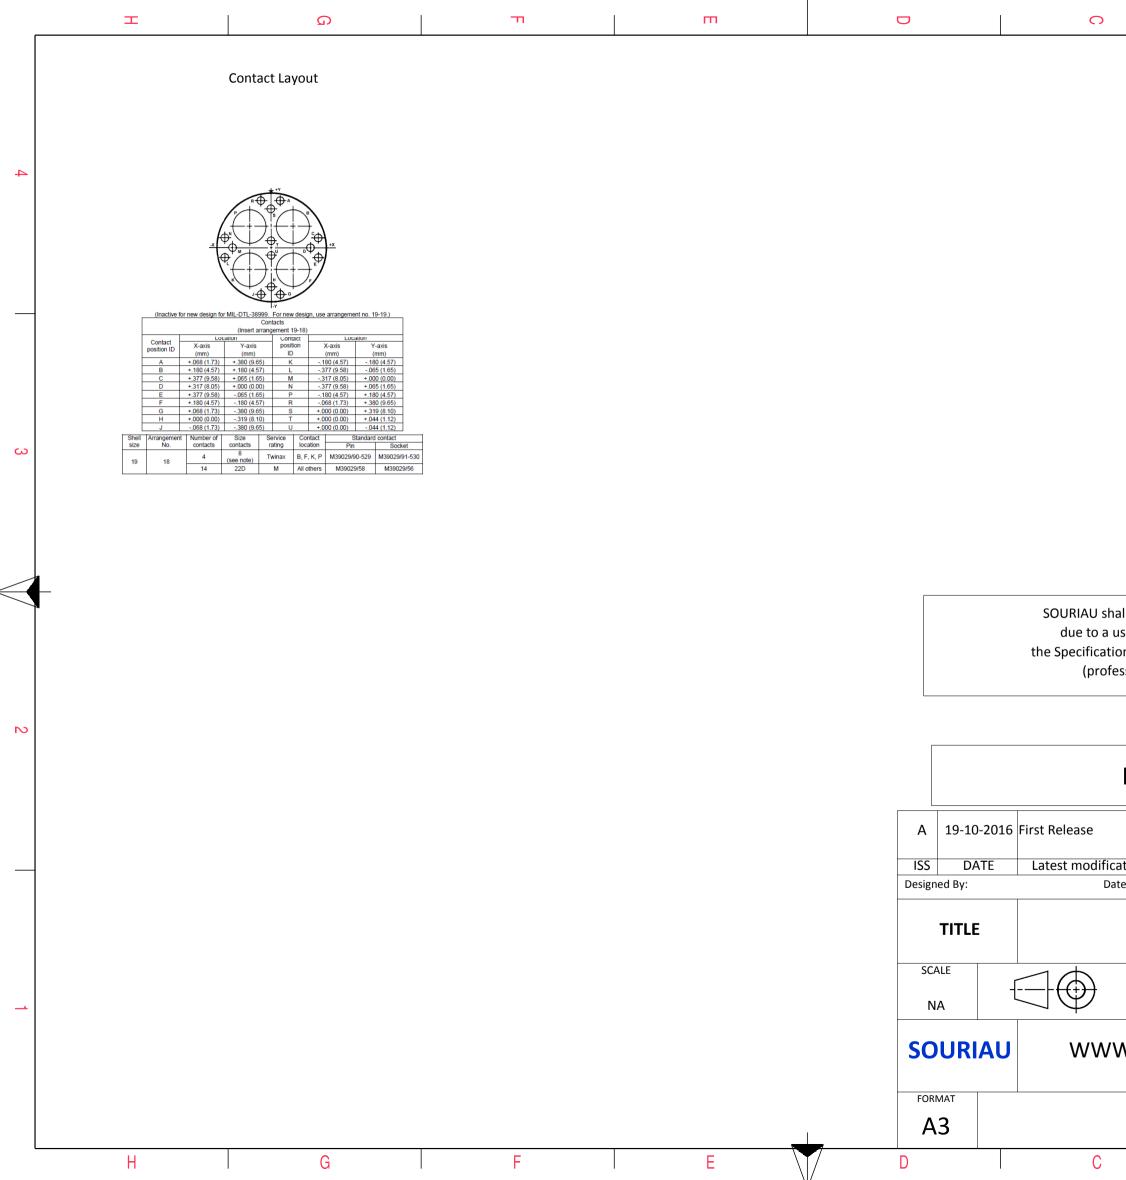

|                                                                                                                                                                                                                |                                                | ω   | l        | А       |        |   |  |
|----------------------------------------------------------------------------------------------------------------------------------------------------------------------------------------------------------------|------------------------------------------------|-----|----------|---------|--------|---|--|
|                                                                                                                                                                                                                | 1                                              |     |          |         |        |   |  |
|                                                                                                                                                                                                                |                                                |     |          |         |        | 4 |  |
|                                                                                                                                                                                                                |                                                |     |          |         |        |   |  |
|                                                                                                                                                                                                                |                                                |     |          |         |        |   |  |
|                                                                                                                                                                                                                |                                                |     |          |         |        | 3 |  |
|                                                                                                                                                                                                                |                                                |     |          |         |        |   |  |
| all not be liable for any non-conformity or damage<br>use of the Products which does not comply with<br>ons issued by either of the Parties or by a third party<br>essional recommendation, technical notice.) |                                                |     |          |         |        |   |  |
|                                                                                                                                                                                                                | CountryJurisdiction & Control ListFRNot Listed |     |          |         |        |   |  |
| PN: 8D519S18SAL                                                                                                                                                                                                |                                                |     |          |         |        |   |  |
|                                                                                                                                                                                                                |                                                |     |          |         |        |   |  |
| ation - by<br>te:                                                                                                                                                                                              |                                                |     | CUSTOMER | DRAWING | MOD N° |   |  |
| Stainless Steel Plug 8D series                                                                                                                                                                                 |                                                |     |          |         |        |   |  |
|                                                                                                                                                                                                                | ral linear<br>rances:                          |     | NPRDS /  |         |        |   |  |
|                                                                                                                                                                                                                | ±                                              | 859 |          |         |        |   |  |
| W.SOURIAU.COM   This document is the property of SOURIAU     it must not be reproduced or communicated without permission                                                                                      |                                                |     |          |         |        |   |  |
|                                                                                                                                                                                                                |                                                |     |          | SHEET   |        |   |  |
| 8D519S18SAL-C 2/2                                                                                                                                                                                              |                                                |     |          |         | 2/2    |   |  |
|                                                                                                                                                                                                                |                                                | В   |          | А       |        |   |  |