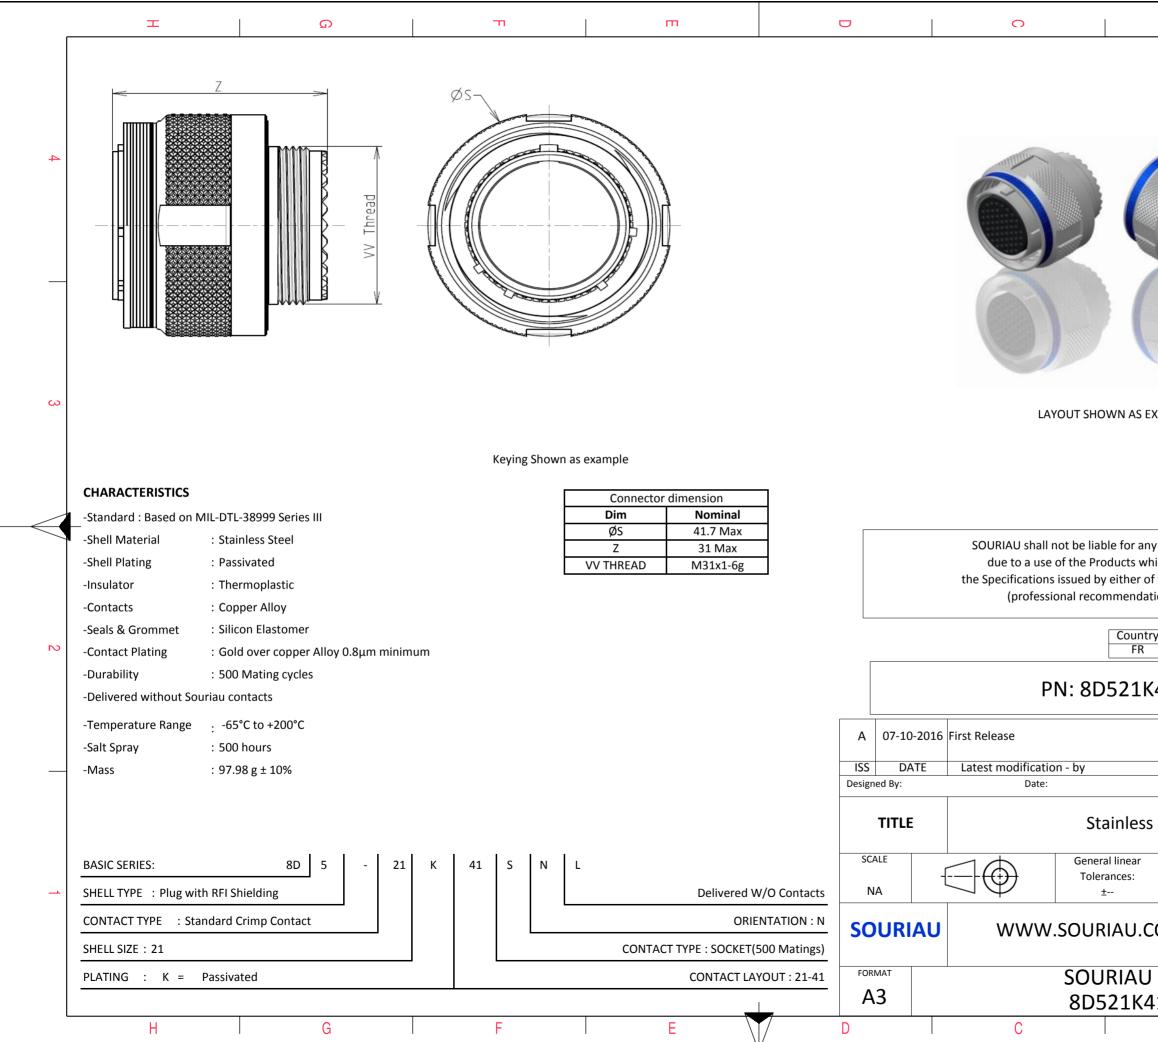

|                                                                                                             | Ξ                                                                                 |                              | A                    |              |   |
|-------------------------------------------------------------------------------------------------------------|-----------------------------------------------------------------------------------|------------------------------|----------------------|--------------|---|
|                                                                                                             | C                                                                                 |                              |                      |              | 4 |
| AS EXA                                                                                                      | AMPLE                                                                             |                              |                      |              | 3 |
| s which<br>er of t<br>ndation<br>untry<br>FR                                                                | non-conformit<br>ch does not co<br>che Parties or b<br>on, technical no<br>Jurisd | mply with<br>by a third part |                      |              | 2 |
|                                                                                                             |                                                                                   |                              |                      | MOD N°       |   |
| ess S                                                                                                       | Steel Plug                                                                        |                              | R DRAWING            |              |   |
| ar<br>:                                                                                                     |                                                                                   | 8                            | PROJECT<br><b>59</b> |              | 1 |
| J.COM This document is the property of SOURIAU it must not be reproduced or communicated without permission |                                                                                   |                              |                      |              |   |
|                                                                                                             | DRG N°<br>LSNL-C                                                                  |                              |                      | SHEET<br>1/2 |   |
|                                                                                                             | В                                                                                 |                              | А                    |              | - |
|                                                                                                             |                                                                                   |                              |                      |              |   |

| No constraints and the product of the Product the Specifications issued by eith (professional recommendation of the Product the Specifications issued by either and the Product of the Specifications issued by either and the Specification of the Product of the Pr                                                                                                                                                                                                                                                                                                                                                                                                                                                                                                                                                                                                |          |                                         |                                                                       |     |     |            |                                                                  |       |
|-------------------------------------------------------------------------------------------------------------------------------------------------------------------------------------------------------------------------------------------------------------------------------------------------------------------------------------------------------------------------------------------------------------------------------------------------------------------------------------------------------------------------------------------------------------------------------------------------------------------------------------------------------------------------------------------------------------------------------------------------------------------------------------------------------------------------------------------------------------------------------------------------------------------------------------------------------------------------------------------------------------------------------------------------------------------------------------------------------------------------------------------------------------------------------------------------------------------------------------------------------------------------------------------------------------------------------------------------------------------------------------------------------------------------------------------------------------------------------------------------------------------------------------------------------------------------------------------------------------------------------------------------------------------------------------------------------------------------------------------------------------------------------------------------------------------------------------------------------------------------------------------------------------------------------------------------------------------------------------------------------------------------------------------------------------------------------------------------------------------------------------------------------------------------------------------------------------------------------------------------------------------------------------------------------------------------------------------------------------------------------------------------------------------------------------------------------------------------------------------------------------------------------------------------------------------------------------------------------------------------------------------------------------------------------------------------------------------------------|----------|-----------------------------------------|-----------------------------------------------------------------------|-----|-----|------------|------------------------------------------------------------------|-------|
| Image: Source of the second                                                                                                                                                                                                                                                                                                                                                                                                                                                                                                                                                                                                                               |          | Ŧ                                       | പ                                                                     | г   | m   |            | <b>O</b>                                                         |       |
| Image: Source of the second                                                                                                                                                                                                                                                                                                                                                                                                                                                                                                                                                                                                                               | ĺ        |                                         |                                                                       |     |     |            |                                                                  |       |
| Image: Source of the second                                                                                                                                                                                                                                                                                                                                                                                                                                                                                                                                                                                                                               |          |                                         | Contact Layout                                                        |     |     |            |                                                                  |       |
| Image: Source of the second                                                                                                                                                                                                                                                                                                                                                                                                                                                                                                                                                                                                                               |          |                                         |                                                                       |     |     |            |                                                                  |       |
| Image: Source of the second                                                                                                                                                                                                                                                                                                                                                                                                                                                                                                                                                                                                                               |          |                                         |                                                                       |     |     |            |                                                                  |       |
| Colored the method of the product of                                                                                                                                                                                                                                                                                                                                                                                                                                                                                                                                                                                                | 4        |                                         | 7 HOLES                                                               |     |     |            |                                                                  |       |
| C SOURIAU shall not be lable fi<br>de to a use of the Product<br>the specifications issued by ell<br>(professional recommendation)<br>PN: 8D52<br>A 07: 10 2016 First Release<br>USE DATE Latest modification - by<br>Deligned By<br>Date.<br>TITLE Stain<br>SALL<br>NOTE Latest modification - by<br>Deligned By<br>Note:<br>TITLE Stain<br>SALL<br>NA 07: 10 2016 First Release<br>USE DATE Latest modification - by<br>Deligned By<br>Note:<br>TITLE Stain<br>SALL<br>NA 07: 10 2016 First Release<br>SOURIAU WWW.SOURIA<br>NA 07: 10 2016 First Release<br>SOURIAU WWW.SOURIA<br>NA 07: 10 2016 First Release<br>SOURIAU WWW.SOURIA<br>SOURIAU SOURIAU SOURIAU<br>SOURIAU SOURIAU SOURIAU<br>SOURIAU SOURIAU SOURIAU<br>SOURIAU SOURIAU SOURIAU<br>SOURIAU SOURIAU SOURIAU<br>SOURIAU SOURIAU SOURIAU<br>SOURIAU SOURIAU SOURIAU SOURIAU<br>SOURIAU SOURIAU SOURIAU SOURIAU<br>SOURIAU SOURIAU SOURIAU SOURIAU<br>SOURIAU SOURIAU SO                                                                                                                                                                                                                                                                                                                                                                                                                                                                                                                      |          | <                                       | 37° 41'                                                               |     |     |            |                                                                  |       |
| C SOURIAU shall not be lable fi<br>de to a use of the Product<br>the specifications issued by ell<br>(professional recommendation)<br>PN: 8D52<br>A 07: 10 2016 First Release<br>USE DATE Latest modification - by<br>Deligned By<br>Date.<br>TITLE Stain<br>SALL<br>NOTE Latest modification - by<br>Deligned By<br>Note:<br>TITLE Stain<br>SALL<br>NA 07: 10 2016 First Release<br>USE DATE Latest modification - by<br>Deligned By<br>Note:<br>TITLE Stain<br>SALL<br>NA 07: 10 2016 First Release<br>SOURIAU WWW.SOURIA<br>NA 07: 10 2016 First Release<br>SOURIAU WWW.SOURIA<br>NA 07: 10 2016 First Release<br>SOURIAU WWW.SOURIA<br>SOURIAU SOURIAU SOURIAU<br>SOURIAU SOURIAU SOURIAU<br>SOURIAU SOURIAU SOURIAU<br>SOURIAU SOURIAU SOURIAU<br>SOURIAU SOURIAU SOURIAU<br>SOURIAU SOURIAU SOURIAU<br>SOURIAU SOURIAU SOURIAU SOURIAU<br>SOURIAU SOURIAU SOURIAU SOURIAU<br>SOURIAU SOURIAU SOURIAU SOURIAU<br>SOURIAU SOURIAU SO                                                                                                                                                                                                                                                                                                                                                                                                                                                                                                                      |          |                                         |                                                                       |     |     |            |                                                                  |       |
| C SOURIAU shall not be lable fi<br>de to a use of the Product<br>the specifications issued by ell<br>(professional recommendation)<br>PN: 8D52<br>A 07: 10 2016 First Release<br>USE DATE Latest modification - by<br>Deligned By<br>Date.<br>TITLE Stain<br>SALL<br>NOTE Latest modification - by<br>Deligned By<br>Note:<br>TITLE Stain<br>SALL<br>NA 07: 10 2016 First Release<br>USE DATE Latest modification - by<br>Deligned By<br>Note:<br>TITLE Stain<br>SALL<br>NA 07: 10 2016 First Release<br>SOURIAU WWW.SOURIA<br>NA 07: 10 2016 First Release<br>SOURIAU WWW.SOURIA<br>NA 07: 10 2016 First Release<br>SOURIAU WWW.SOURIA<br>SOURIAU SOURIAU SOURIAU<br>SOURIAU SOURIAU SOURIAU<br>SOURIAU SOURIAU SOURIAU<br>SOURIAU SOURIAU SOURIAU<br>SOURIAU SOURIAU SOURIAU<br>SOURIAU SOURIAU SOURIAU<br>SOURIAU SOURIAU SOURIAU SOURIAU<br>SOURIAU SOURIAU SOURIAU SOURIAU<br>SOURIAU SOURIAU SOURIAU SOURIAU<br>SOURIAU SOURIAU SO                                                                                                                                                                                                                                                                                                                                                                                                                                                                                                                      |          |                                         |                                                                       |     |     |            |                                                                  |       |
| C SOURIAU shall not be lable fi<br>de to a use of the Product<br>the specifications issued by ell<br>(professional recommendation)<br>PN: 8D52<br>A 07: 10 2016 First Release<br>USE DATE Latest modification - by<br>Deligned By<br>Date.<br>TITLE Stain<br>SALL<br>NOTE Latest modification - by<br>Deligned By<br>Note:<br>TITLE Stain<br>SALL<br>NA 07: 10 2016 First Release<br>USE DATE Latest modification - by<br>Deligned By<br>Note:<br>TITLE Stain<br>SALL<br>NA 07: 10 2016 First Release<br>SOURIAU WWW.SOURIA<br>NA 07: 10 2016 First Release<br>SOURIAU WWW.SOURIA<br>NA 07: 10 2016 First Release<br>SOURIAU WWW.SOURIA<br>SOURIAU SOURIAU SOURIAU<br>SOURIAU SOURIAU SOURIAU<br>SOURIAU SOURIAU SOURIAU<br>SOURIAU SOURIAU SOURIAU<br>SOURIAU SOURIAU SOURIAU<br>SOURIAU SOURIAU SOURIAU<br>SOURIAU SOURIAU SOURIAU SOURIAU<br>SOURIAU SOURIAU SOURIAU SOURIAU<br>SOURIAU SOURIAU SOURIAU SOURIAU<br>SOURIAU SOURIAU SO                                                                                                                                                                                                                                                                                                                                                                                                                                                                                                                      |          |                                         |                                                                       |     |     |            |                                                                  |       |
| Image: Construct of the second sec                                                                                                                                                                                                                                                                                                                                                                                                                                                                                                                                                                                                                               |          |                                         |                                                                       |     |     |            |                                                                  |       |
| Co<br><u>In the New York Wards Wards</u><br><u>In the New York Wards</u><br><u>In the New</u> |          |                                         |                                                                       |     |     |            |                                                                  |       |
| Co<br><u>In the New York Wards Wards</u><br><u>In the New York Wards</u><br><u>In the New</u> |          |                                         |                                                                       | -   |     |            |                                                                  |       |
| SOURIAU shall not be lable f<br>due to a use of the Produc<br>the Specifications issued by etil<br>(professional recommon<br>professional recommon<br>PN: 8D52<br>A<br>A<br>U7-10-2016<br>First Release<br>Use DATE<br>Latest modification - by<br>Designed by<br>Utate:<br>TITLE<br>Status<br>NA<br>SOURIAU<br>WWW.SOURIA<br>A3<br>SOURIAU                                                                                                                                                                                                                                                                                                                                                                                                                                                                                                                                                                                                                                                                                                                                                                                                                                                                                                                                                                                                                                                                                                                                                                                                                                                                                                                                                                                                                                                                                                                                                                                                                                                                                                                                                                                                                                                                                                                                                                                                                                                                                                                                                                                                                                                                                                                                                                                   | ω        | Shell Arrangement Numt<br>size no. cont | ber of Size Service Contact Supersedes tacts contacts rating location | _   |     |            |                                                                  |       |
| the formula of the Product the Specifications issued by eith (professional recommon light of the Specification issued by either Specification recommon light of the Specificatitity recommon light of the Specification recommon light of the Sp                                                                                                                                                                                                                                                                                                                                                                                                                                                                                                                                                                                                      |          | 21 -41 4                                | 1 20 1 Ali Mo2003941                                                  | _   |     |            |                                                                  |       |
| the formula of the Product the Specifications issued by eith (professional recommon light of the Specification issued by either Specification recommon light of the Specificatitity recommon light of the Specification recommon light of the Sp                                                                                                                                                                                                                                                                                                                                                                                                                                                                                                                                                                                                      |          |                                         |                                                                       |     |     |            |                                                                  |       |
| the formula of the Product the Specifications issued by eith (professional recommon light of the Specification issued by either Specification recommon light of the Specificatitity recommon light of the Specification recommon light of the Sp                                                                                                                                                                                                                                                                                                                                                                                                                                                                                                                                                                                                      |          |                                         |                                                                       |     |     |            |                                                                  |       |
| the formula of the Product the Specifications issued by eith (professional recommon light of the Specification issued by either Specification recommon light of the Specificatitity recommon light of the Specification recommon light of the Sp                                                                                                                                                                                                                                                                                                                                                                                                                                                                                                                                                                                                      |          |                                         |                                                                       |     |     |            |                                                                  |       |
| No<br>No<br>No<br>No<br>No<br>No<br>No<br>No<br>No<br>No                                                                                                                                                                                                                                                                                                                                                                                                                                                                                                                                                                                                                                                                                                                                                                                                                                                                                                                                                                                                                                                                                                                                                                                                                                                                                                                                                                                                                                                                                                                                                                                                                                                                                                                                                                                                                                                                                                                                                                                                                                                                                                                                                                                                                                                                                                                                                                                                                                                                                                                                                                                                                                                                      |          |                                         |                                                                       |     |     |            | SOURIAU shall not be liable for                                  | or ar |
| (professional recomme<br>PN: 8D52<br>A 07-10-2016 First Release<br>ISS DATE Latest modification - by<br>Designed by: Date:<br>TITLE Stain<br>SCALE General In<br>NA General In<br>SOURIAU WWW.SOURIA<br>TOIMAT SOURI<br>A3 SOURIA<br>8D521                                                                                                                                                                                                                                                                                                                                                                                                                                                                                                                                                                                                                                                                                                                                                                                                                                                                                                                                                                                                                                                                                                                                                                                                                                                                                                                                                                                                                                                                                                                                                                                                                                                                                                                                                                                                                                                                                                                                                                                                                                                                                                                                                                                                                                                                                                                                                                                                                                                                                    |          |                                         |                                                                       |     |     |            | due to a use of the Product<br>the Specifications issued by eith |       |
| A 07-10-2016 First Release<br>ISS DATE Latest modification - by<br>Designed By: Date:<br>TITLE Stain<br>SCALE<br>NA General lin<br>Tolerance<br>±<br>SOURIAU WWW.SOURIA<br>FORMAT SOURI<br>A3 SOURI<br>SOURIAN SOURI                                                                                                                                                                                                                                                                                                                                                                                                                                                                                                                                                                                                                                                                                                                                                                                                                                                                                                                                                                                                                                                                                                                                                                                                                                                                                                                                                                                                                                                                                                                                                                                                                                                                                                                                                                                                                                                                                                                                                                                                                                                                                                                                                                                                                                                                                                                                                                                                                                                                                                          |          |                                         |                                                                       |     |     |            | (professional recomme                                            |       |
| A 07-10-2016 First Release<br>ISS DATE Latest modification - by<br>Designed By: Date:<br>TITLE Stain<br>SCALE<br>NA General lin<br>Tolerance<br>±<br>SOURIAU WWW.SOURIA<br>FORMAT SOURI<br>A3 SOURI<br>SOURIAN SOURI                                                                                                                                                                                                                                                                                                                                                                                                                                                                                                                                                                                                                                                                                                                                                                                                                                                                                                                                                                                                                                                                                                                                                                                                                                                                                                                                                                                                                                                                                                                                                                                                                                                                                                                                                                                                                                                                                                                                                                                                                                                                                                                                                                                                                                                                                                                                                                                                                                                                                                          |          |                                         |                                                                       |     |     |            |                                                                  | ount  |
| A 07-10-2016 First Release<br>ISS DATE Latest modification - by<br>Designed By: Date:<br>TITLE Stain<br>SCALE General lin<br>NA COMPARIANCE SCALE<br>NA COMPARIANCE SCALE<br>NA SOURIAU WWW.SOURIA<br>FORMAT SOURI<br>A3 SOURI                                                                                                                                                                                                                                                                                                                                                                                                                                                                                                                                                                                                                                                                                                                                                                                                                                                                                                                                                                                                                                                                                                                                                                                                                                                                                                                                                                                                                                                                                                                                                                                                                                                                                                                                                                                                                                                                                                                                                                                                                                                                                                                                                                                                                                                                                                                                                                                                                                                                                                | N        |                                         |                                                                       |     |     |            |                                                                  | FR    |
| A 07-10-2016 First Release<br>ISS DATE Latest modification - by<br>Designed By: Date:<br>TITLE Stain<br>SCALE General lin<br>NA COMPARIANCE SCALE<br>NA COMPARIANCE SCALE<br>NA SOURIAU WWW.SOURIA<br>FORMAT SOURI<br>A3 SOURI                                                                                                                                                                                                                                                                                                                                                                                                                                                                                                                                                                                                                                                                                                                                                                                                                                                                                                                                                                                                                                                                                                                                                                                                                                                                                                                                                                                                                                                                                                                                                                                                                                                                                                                                                                                                                                                                                                                                                                                                                                                                                                                                                                                                                                                                                                                                                                                                                                                                                                |          |                                         |                                                                       |     |     |            | PN: 8D52                                                         | 11    |
| ISS       DATE       Latest modification - by         Designed By:       Date:         TITLE       Stain         SCALE       Image: Comparison of the second                                                                                                                                                                                                                                                                                                                                                                                                                                                                                                                                                                                                                                                                                                                                                          |          |                                         |                                                                       |     |     |            |                                                                  |       |
| Designed By:     Date:       TITLE     Stain       SCALE     Image: Comparison of the second line       NA     Image: Comparison of the second line       SOURIAU     WWW.SOURIA       FORMAT     SOURIAU       A3     SOURIAU                                                                                                                                                                                                                                                                                                                                                                                                                                                                                                                                                                                                                                                                                                                                                                                                                                                                                                                                                                                                                                                                                                                                                                                                                                                                                                                                                                                                                                                                                                                                                                                                                                                                                                                                                                                                                                                                                                                                                                                                                                                                                                                                                                                                                                                                                                                                                                                                                                                                                                |          |                                         |                                                                       |     |     | A 07-10-20 | 116 First Release                                                |       |
| TITLE Stain<br>SCALE<br>NA General lin<br>Tolerance<br>±<br>SOURIAU WWW.SOURIA<br>FORMAT SOURI<br>A3 8D521                                                                                                                                                                                                                                                                                                                                                                                                                                                                                                                                                                                                                                                                                                                                                                                                                                                                                                                                                                                                                                                                                                                                                                                                                                                                                                                                                                                                                                                                                                                                                                                                                                                                                                                                                                                                                                                                                                                                                                                                                                                                                                                                                                                                                                                                                                                                                                                                                                                                                                                                                                                                                    |          |                                         |                                                                       |     |     |            |                                                                  |       |
| SCALE<br>NA<br>SOURIAU<br>FORMAT<br>A3<br>SOURIAU<br>SOURIAU<br>SOURIAU<br>SOURIAU<br>A3<br>SOURIAU                                                                                                                                                                                                                                                                                                                                                                                                                                                                                                                                                                                                                                                                                                                                                                                                                                                                                                                                                                                                                                                                                                                                                                                                                                                                                                                                                                                                                                                                                                                                                                                                                                                                                                                                                                                                                                                                                                                                                                                                                                                                                                                                                                                                                                                                                                                                                                                                                                                                                                                                                                                                                           |          |                                         |                                                                       |     |     |            |                                                                  |       |
| NA Tolerance<br>±<br>SOURIAU WWW.SOURIA<br>FORMAT SOURI<br>A3 8D521                                                                                                                                                                                                                                                                                                                                                                                                                                                                                                                                                                                                                                                                                                                                                                                                                                                                                                                                                                                                                                                                                                                                                                                                                                                                                                                                                                                                                                                                                                                                                                                                                                                                                                                                                                                                                                                                                                                                                                                                                                                                                                                                                                                                                                                                                                                                                                                                                                                                                                                                                                                                                                                           |          |                                         |                                                                       |     |     | TITLE      | Stain                                                            | es    |
| NA ±<br>SOURIAU WWW.SOURIA<br>FORMAT SOURI<br>A3 8D521                                                                                                                                                                                                                                                                                                                                                                                                                                                                                                                                                                                                                                                                                                                                                                                                                                                                                                                                                                                                                                                                                                                                                                                                                                                                                                                                                                                                                                                                                                                                                                                                                                                                                                                                                                                                                                                                                                                                                                                                                                                                                                                                                                                                                                                                                                                                                                                                                                                                                                                                                                                                                                                                        |          |                                         |                                                                       |     |     | SCALE      | General line                                                     |       |
| FORMAT SOURI<br>A3 8D521                                                                                                                                                                                                                                                                                                                                                                                                                                                                                                                                                                                                                                                                                                                                                                                                                                                                                                                                                                                                                                                                                                                                                                                                                                                                                                                                                                                                                                                                                                                                                                                                                                                                                                                                                                                                                                                                                                                                                                                                                                                                                                                                                                                                                                                                                                                                                                                                                                                                                                                                                                                                                                                                                                      | <u> </u> |                                         |                                                                       |     |     | NA         |                                                                  | 5:    |
| FORMAT SOURI<br>A3 8D521                                                                                                                                                                                                                                                                                                                                                                                                                                                                                                                                                                                                                                                                                                                                                                                                                                                                                                                                                                                                                                                                                                                                                                                                                                                                                                                                                                                                                                                                                                                                                                                                                                                                                                                                                                                                                                                                                                                                                                                                                                                                                                                                                                                                                                                                                                                                                                                                                                                                                                                                                                                                                                                                                                      |          |                                         |                                                                       |     |     | SOURIA     |                                                                  |       |
| A3 8D521                                                                                                                                                                                                                                                                                                                                                                                                                                                                                                                                                                                                                                                                                                                                                                                                                                                                                                                                                                                                                                                                                                                                                                                                                                                                                                                                                                                                                                                                                                                                                                                                                                                                                                                                                                                                                                                                                                                                                                                                                                                                                                                                                                                                                                                                                                                                                                                                                                                                                                                                                                                                                                                                                                                      |          |                                         |                                                                       |     |     |            |                                                                  | 5.0   |
| A3 8D521                                                                                                                                                                                                                                                                                                                                                                                                                                                                                                                                                                                                                                                                                                                                                                                                                                                                                                                                                                                                                                                                                                                                                                                                                                                                                                                                                                                                                                                                                                                                                                                                                                                                                                                                                                                                                                                                                                                                                                                                                                                                                                                                                                                                                                                                                                                                                                                                                                                                                                                                                                                                                                                                                                                      |          |                                         |                                                                       |     |     |            | SOURI                                                            | ΑL    |
| H G F E D C                                                                                                                                                                                                                                                                                                                                                                                                                                                                                                                                                                                                                                                                                                                                                                                                                                                                                                                                                                                                                                                                                                                                                                                                                                                                                                                                                                                                                                                                                                                                                                                                                                                                                                                                                                                                                                                                                                                                                                                                                                                                                                                                                                                                                                                                                                                                                                                                                                                                                                                                                                                                                                                                                                                   |          |                                         | 1                                                                     | 1   |     | A3         | 8D521                                                            | .K4   |
|                                                                                                                                                                                                                                                                                                                                                                                                                                                                                                                                                                                                                                                                                                                                                                                                                                                                                                                                                                                                                                                                                                                                                                                                                                                                                                                                                                                                                                                                                                                                                                                                                                                                                                                                                                                                                                                                                                                                                                                                                                                                                                                                                                                                                                                                                                                                                                                                                                                                                                                                                                                                                                                                                                                               |          | Н                                       | G                                                                     | l F | I E | D          | C I                                                              |       |

|                                                                                                                                                                                                                                                                                        |                               |  | 4 |  |  |
|----------------------------------------------------------------------------------------------------------------------------------------------------------------------------------------------------------------------------------------------------------------------------------------|-------------------------------|--|---|--|--|
|                                                                                                                                                                                                                                                                                        |                               |  | 3 |  |  |
| any non-conforming<br>which does not co<br>er of the Parties or H<br>adation, technical n<br>untry Jurisc<br>R<br>1K41SNL                                                                                                                                                              | mply with<br>oy a third party |  | 2 |  |  |
| MOD N°         CUSTOMER DRAWING         ess Steel Plug 8D series         ar         NPRDS / PROJECT         859         This document is the property of SOURIAU         it must not be reproduced or communicated without permission         NU DRG N°         SHEET         X41SNL-C |                               |  |   |  |  |
| В                                                                                                                                                                                                                                                                                      | A                             |  | L |  |  |