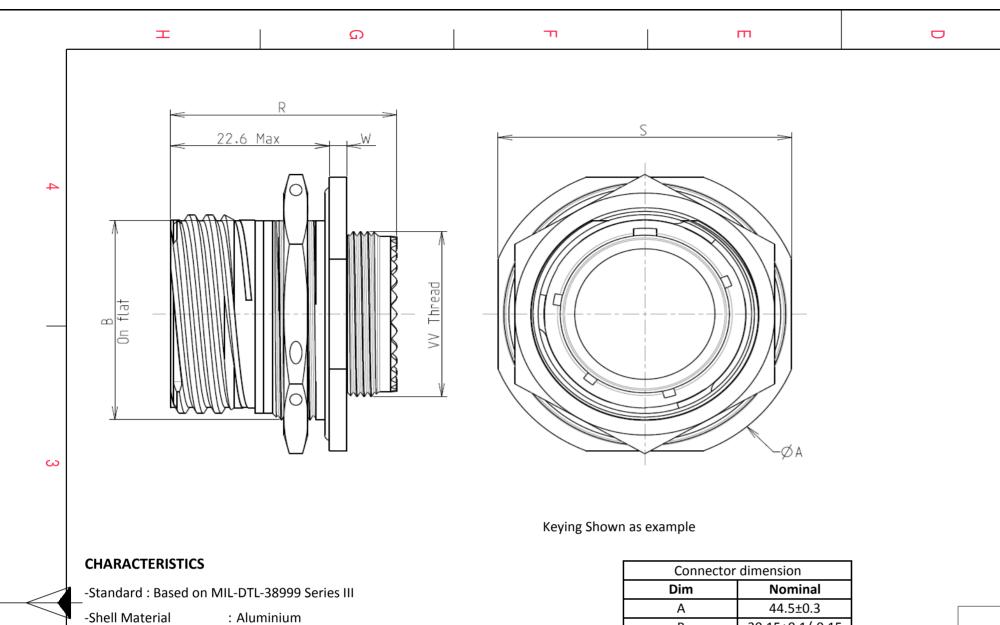

| <u>ــــــــــــــــــــــــــــــــــــ</u>                                                                                                                                                                                                                                                                                                                                                                                                                                                                                                               | г               | m                                                                                                                                                                                                                                                 | D                                                 | 0                                                                                                                                                     | ω                         | A                                                                                 |             |
|-----------------------------------------------------------------------------------------------------------------------------------------------------------------------------------------------------------------------------------------------------------------------------------------------------------------------------------------------------------------------------------------------------------------------------------------------------------------------------------------------------------------------------------------------------------|-----------------|---------------------------------------------------------------------------------------------------------------------------------------------------------------------------------------------------------------------------------------------------|---------------------------------------------------|-------------------------------------------------------------------------------------------------------------------------------------------------------|---------------------------|-----------------------------------------------------------------------------------|-------------|
| A                                                                                                                                                                                                                                                                                                                                                                                                                                                                                                                                                         |                 |                                                                                                                                                                                                                                                   |                                                   |                                                                                                                                                       | WN AS EXAMPLE             |                                                                                   | 4           |
|                                                                                                                                                                                                                                                                                                                                                                                                                                                                                                                                                           | Keying Shown as | example                                                                                                                                                                                                                                           |                                                   |                                                                                                                                                       |                           |                                                                                   |             |
| <ul> <li>CHARACTERISTICS</li> <li>Standard : Based on ML-DTL-38999 Series III</li> <li>Shell Material : Aluminium</li> <li>Shell Plating : Black Zinc Nickel</li> <li>Insulator : Thermoplastic</li> <li>Contacts : Copper Alloy</li> <li>Seals &amp; Grommet : Silicon Elastomer</li> <li>Contact Plating : Gold over copper Alloy 0.8µm minin</li> <li>Durability : 500 Mating cycles</li> <li>Delivered without Souriau contacts</li> <li>Temperature Range : -65°C to +175°C</li> <li>Salt Spray : 500 hours</li> <li>Mass : 35.06 g ± 10%</li> </ul> |                 | Connector dimension           Dim         Nominal           A         44.5±0.3           B         30.15+0.1/-0.15           R         32.5Max           S         41.3±0.4           W         2.2+0.9/-0.1           VV THREAD         M25x1-6g | A 01-10-2016<br>ISS DATE<br>Designed By:<br>TITLE | due to a use of the Pro<br>the Specifications issued by<br>(professional recor<br><b>PN: 8D</b><br>First Release<br>Latest modification - by<br>Date: | FR N                      | y with<br>third party<br>e.)<br>on & Control List<br>ot Listed<br>JSTOMER DRAWING | 2<br>DD N°  |
| BASIC SERIES: 8D 7 - 17<br>SHELL TYPE : Jam nut Receptacle                                                                                                                                                                                                                                                                                                                                                                                                                                                                                                | Z 99 P N L      | Delivered W/O Cont                                                                                                                                                                                                                                |                                                   |                                                                                                                                                       | al linear<br>ances:<br>   | NPRDS / PROJECT<br>859<br>This document is the property of                        | 1           |
| CONTACT TYPE : Standard Crimp Contact SHELL SIZE : 17                                                                                                                                                                                                                                                                                                                                                                                                                                                                                                     |                 | ORIENTATIOI<br>CONTACT TYPE : PIN(500 Mati                                                                                                                                                                                                        |                                                   | WWW.SOUR                                                                                                                                              | IAU.COM                   | SOURIAU<br>it must not be reproduced or<br>communicated without permission        | n           |
| PLATING : Z = Black Zinc Nickel                                                                                                                                                                                                                                                                                                                                                                                                                                                                                                                           |                 | CONTACT LAYOUT : 1                                                                                                                                                                                                                                |                                                   |                                                                                                                                                       | RIAU DRG N°<br>17Z99PNL-C | SH                                                                                | IEET<br>./2 |
| H G                                                                                                                                                                                                                                                                                                                                                                                                                                                                                                                                                       | F               | E                                                                                                                                                                                                                                                 | D                                                 | C                                                                                                                                                     | В                         | A                                                                                 |             |