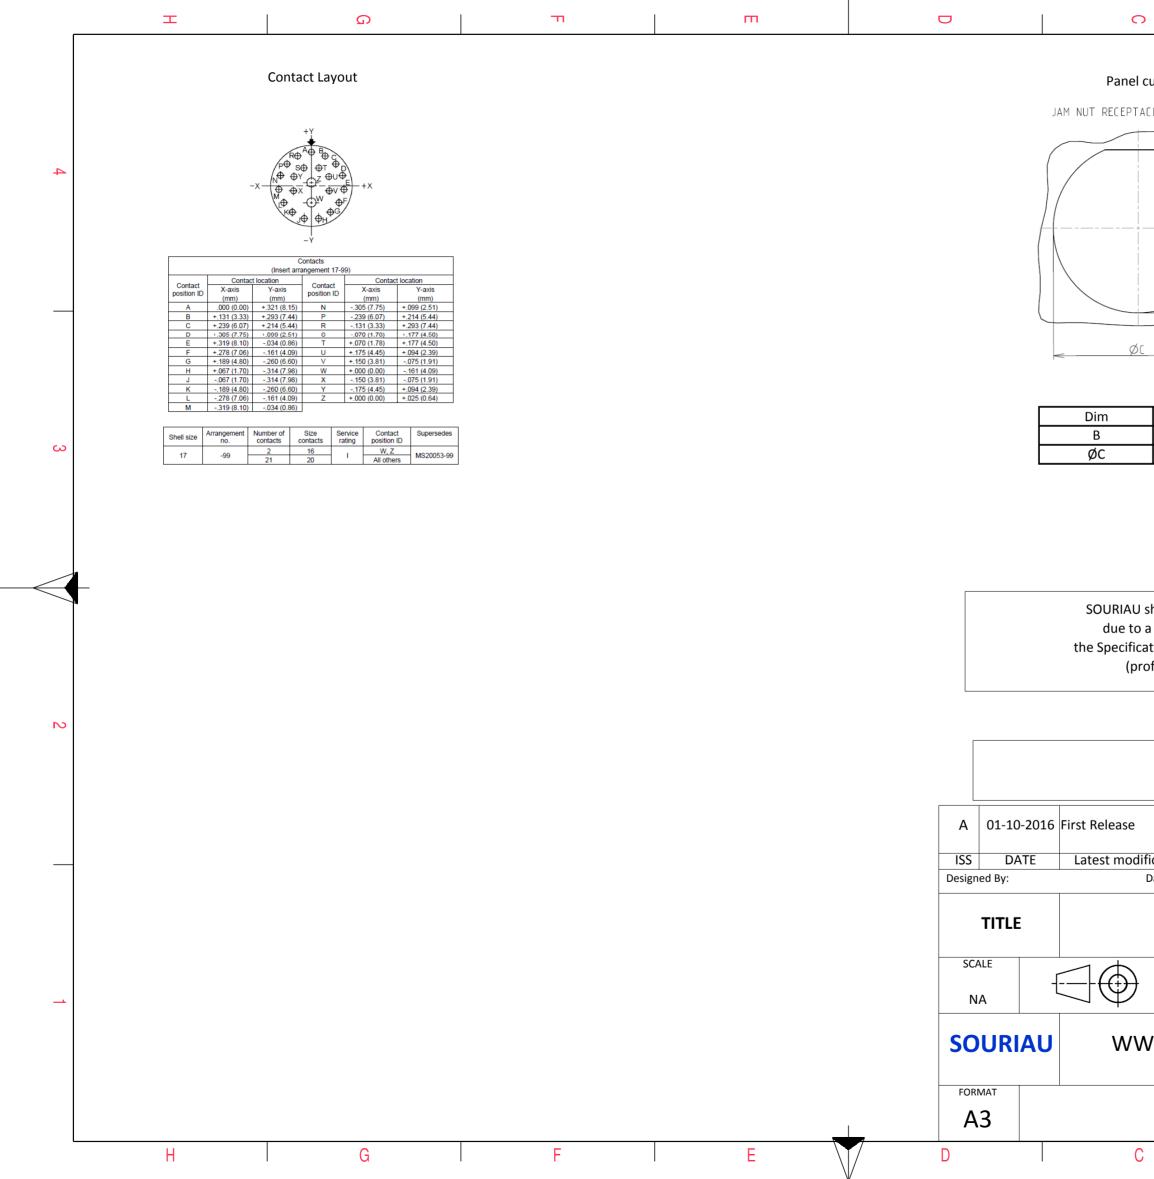

| <u>ــــــــــــــــــــــــــــــــــــ</u>                                                                                                                                                                                                                                                                                                                                                                                                                                                                                                               | г               | m                                                                                                                                                                                                                                                 | D                                                 | 0                                                                                                                                                     | ω                         | A                                                                                 |             |
|-----------------------------------------------------------------------------------------------------------------------------------------------------------------------------------------------------------------------------------------------------------------------------------------------------------------------------------------------------------------------------------------------------------------------------------------------------------------------------------------------------------------------------------------------------------|-----------------|---------------------------------------------------------------------------------------------------------------------------------------------------------------------------------------------------------------------------------------------------|---------------------------------------------------|-------------------------------------------------------------------------------------------------------------------------------------------------------|---------------------------|-----------------------------------------------------------------------------------|-------------|
| A                                                                                                                                                                                                                                                                                                                                                                                                                                                                                                                                                         |                 |                                                                                                                                                                                                                                                   |                                                   |                                                                                                                                                       | WN AS EXAMPLE             |                                                                                   | 4           |
|                                                                                                                                                                                                                                                                                                                                                                                                                                                                                                                                                           | Keying Shown as | example                                                                                                                                                                                                                                           |                                                   |                                                                                                                                                       |                           |                                                                                   |             |
| <ul> <li>CHARACTERISTICS</li> <li>Standard : Based on ML-DTL-38999 Series III</li> <li>Shell Material : Aluminium</li> <li>Shell Plating : Black Zinc Nickel</li> <li>Insulator : Thermoplastic</li> <li>Contacts : Copper Alloy</li> <li>Seals &amp; Grommet : Silicon Elastomer</li> <li>Contact Plating : Gold over copper Alloy 0.8µm minin</li> <li>Durability : 500 Mating cycles</li> <li>Delivered without Souriau contacts</li> <li>Temperature Range : -65°C to +175°C</li> <li>Salt Spray : 500 hours</li> <li>Mass : 35.06 g ± 10%</li> </ul> |                 | Connector dimension           Dim         Nominal           A         44.5±0.3           B         30.15+0.1/-0.15           R         32.5Max           S         41.3±0.4           W         2.2+0.9/-0.1           VV THREAD         M25x1-6g | A 01-10-2016<br>ISS DATE<br>Designed By:<br>TITLE | due to a use of the Pro<br>the Specifications issued by<br>(professional recor<br><b>PN: 8D</b><br>First Release<br>Latest modification - by<br>Date: | FR N                      | y with<br>third party<br>e.)<br>on & Control List<br>ot Listed<br>JSTOMER DRAWING | 2<br>DD N°  |
| BASIC SERIES: 8D 7 - 17<br>SHELL TYPE : Jam nut Receptacle                                                                                                                                                                                                                                                                                                                                                                                                                                                                                                | Z 99 P N L      | Delivered W/O Cont                                                                                                                                                                                                                                |                                                   |                                                                                                                                                       | al linear<br>ances:<br>   | NPRDS / PROJECT<br>859<br>This document is the property of                        | 1           |
| CONTACT TYPE : Standard Crimp Contact SHELL SIZE : 17                                                                                                                                                                                                                                                                                                                                                                                                                                                                                                     |                 | ORIENTATIOI<br>CONTACT TYPE : PIN(500 Mati                                                                                                                                                                                                        |                                                   | WWW.SOUR                                                                                                                                              | IAU.COM                   | SOURIAU<br>it must not be reproduced or<br>communicated without permission        | n           |
| PLATING : Z = Black Zinc Nickel                                                                                                                                                                                                                                                                                                                                                                                                                                                                                                                           |                 | CONTACT LAYOUT : 1                                                                                                                                                                                                                                |                                                   |                                                                                                                                                       | RIAU DRG N°<br>17Z99PNL-C | SH                                                                                | IEET<br>./2 |
| H G                                                                                                                                                                                                                                                                                                                                                                                                                                                                                                                                                       | F               | E                                                                                                                                                                                                                                                 | D                                                 | C                                                                                                                                                     | В                         | A                                                                                 |             |

| 0                                                                                 |                              | σ                                        |                  | A       |          |  |
|-----------------------------------------------------------------------------------|------------------------------|------------------------------------------|------------------|---------|----------|--|
|                                                                                   |                              |                                          |                  |         |          |  |
| l cutout                                                                          | t                            |                                          |                  |         |          |  |
| FACLE (T                                                                          | YPE 7)                       |                                          |                  |         |          |  |
|                                                                                   |                              |                                          |                  |         |          |  |
|                                                                                   |                              |                                          |                  |         | 4        |  |
| i<br> <br>+                                                                       | m                            |                                          |                  |         |          |  |
|                                                                                   |                              |                                          |                  |         |          |  |
|                                                                                   |                              |                                          |                  |         |          |  |
|                                                                                   | V                            |                                          |                  |         | <u> </u> |  |
| δ <u>ς</u>                                                                        | >                            |                                          |                  |         |          |  |
|                                                                                   |                              |                                          |                  |         |          |  |
|                                                                                   | Nominal                      |                                          |                  |         |          |  |
|                                                                                   | 0.73+0/-0.25<br>2.01+0.25/-0 |                                          |                  |         | 3        |  |
|                                                                                   |                              |                                          |                  |         |          |  |
|                                                                                   |                              |                                          |                  |         |          |  |
|                                                                                   |                              |                                          |                  |         |          |  |
|                                                                                   |                              |                                          |                  |         |          |  |
|                                                                                   |                              | iny non-conformit                        |                  |         |          |  |
|                                                                                   |                              | which does not co<br>of the Parties or b |                  |         |          |  |
|                                                                                   |                              | ation, technical n                       |                  |         |          |  |
|                                                                                   | Coun                         | try Jurisd                               | liction & Contro | ol List |          |  |
|                                                                                   | FR                           |                                          | Not Listed       |         | 2        |  |
| Ρ                                                                                 | N: 8D717                     | Z99PNL                                   |                  |         |          |  |
|                                                                                   |                              |                                          |                  |         |          |  |
| dificatio                                                                         | n - hv                       |                                          |                  | MOD     | ) N°     |  |
| Date:                                                                             | - Jy                         |                                          | CUSTOMER I       |         |          |  |
|                                                                                   | Aluminiu                     | m Receptac                               | le 8D serie      | S       |          |  |
|                                                                                   | General linear               |                                          | NPRDS / P        | ROJECT  |          |  |
| }                                                                                 | Tolerances:<br>±             |                                          | 859              | )       | 1        |  |
| WW.SOURIAU.COM<br>it must not be reproduced or<br>communicated without permission |                              |                                          |                  |         |          |  |
| SOURIAU DRG N°                                                                    |                              |                                          |                  | SHE     | ET       |  |
|                                                                                   |                              | 99PNL-C                                  |                  | 2/      | 2        |  |
| С                                                                                 |                              | В                                        |                  | Α       |          |  |
|                                                                                   |                              |                                          |                  |         |          |  |