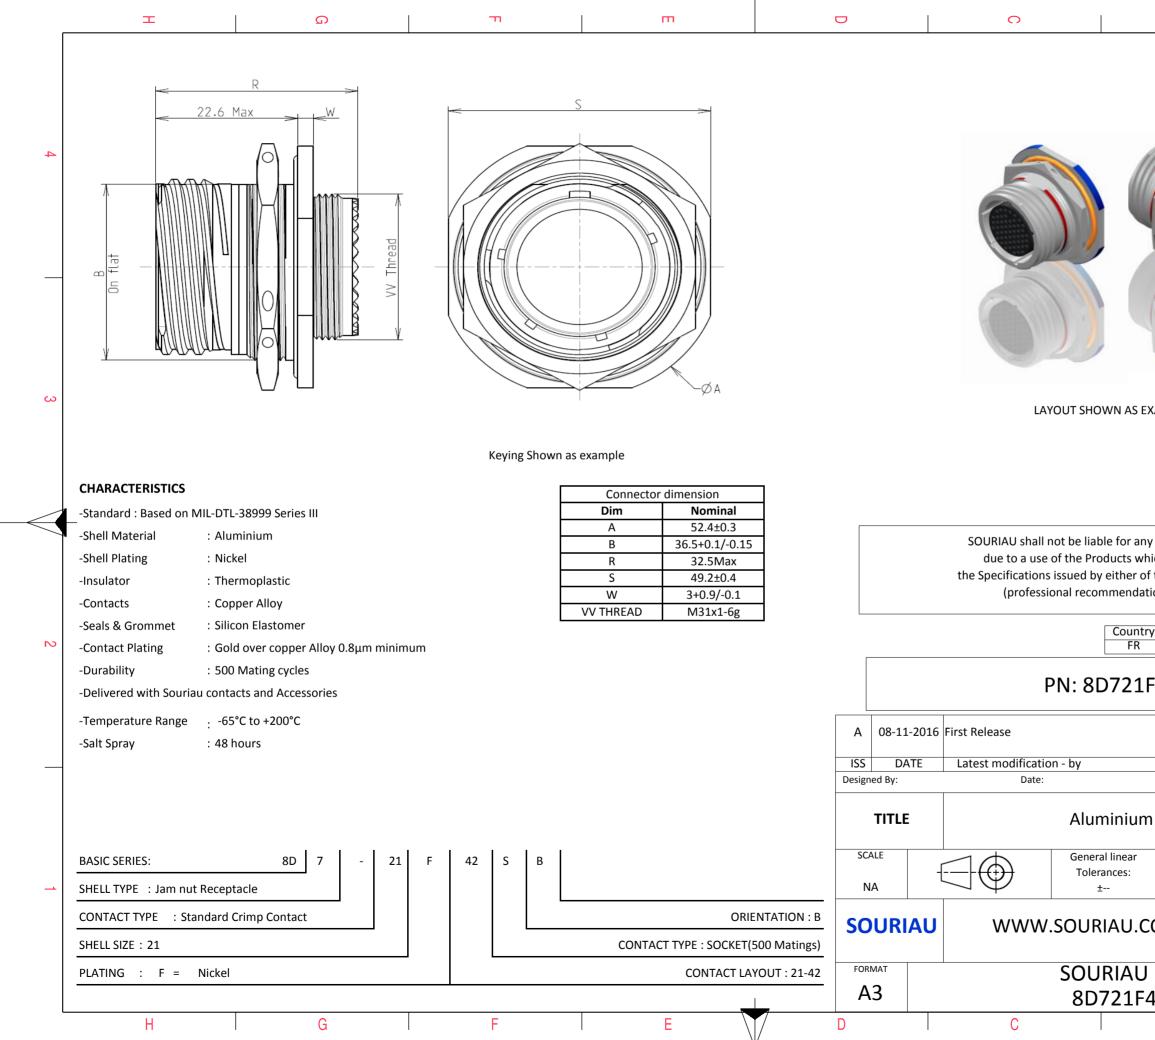

|                                                                                                                                        | ω                      |                | ⊳        |         |   |  |  |  |
|----------------------------------------------------------------------------------------------------------------------------------------|------------------------|----------------|----------|---------|---|--|--|--|
|                                                                                                                                        |                        |                |          |         |   |  |  |  |
|                                                                                                                                        |                        |                |          |         |   |  |  |  |
|                                                                                                                                        |                        |                |          |         |   |  |  |  |
|                                                                                                                                        |                        |                |          |         | 4 |  |  |  |
| -                                                                                                                                      |                        |                |          |         | 3 |  |  |  |
| S EXA                                                                                                                                  | EXAMPLE                |                |          |         |   |  |  |  |
|                                                                                                                                        |                        |                |          |         |   |  |  |  |
|                                                                                                                                        |                        |                |          |         |   |  |  |  |
| - 2014                                                                                                                                 | non-conformit          | tu or damage   |          |         |   |  |  |  |
| r any non-conformity or damage<br>s which does not comply with<br>er of the Parties or by a third party<br>ndation, technical notice.) |                        |                |          |         |   |  |  |  |
| untry                                                                                                                                  | Jurisd                 | liction & Cont | rol List | ]       |   |  |  |  |
| FR                                                                                                                                     |                        | Not Listed     |          | ]       | 2 |  |  |  |
| 1F42SB                                                                                                                                 |                        |                |          |         |   |  |  |  |
|                                                                                                                                        |                        |                |          |         |   |  |  |  |
|                                                                                                                                        |                        | CUSTOMER       |          | MOD N°  |   |  |  |  |
| um                                                                                                                                     | m Receptacle 8D series |                |          |         |   |  |  |  |
| ar                                                                                                                                     | NPRDS / PROJECT        |                |          |         |   |  |  |  |
|                                                                                                                                        |                        |                | 59       | ortu of | 1 |  |  |  |
| J.COM<br>This document is the property of<br>SOURIAU<br>it must not be reproduced or<br>communicated without permission                |                        |                |          |         |   |  |  |  |
| U [                                                                                                                                    | DRG N°                 |                |          | SHEET   |   |  |  |  |
| _F4                                                                                                                                    | 2SB-C                  |                |          | 1/2     | ] |  |  |  |
|                                                                                                                                        | В                      |                | A        |         |   |  |  |  |
|                                                                                                                                        |                        |                |          |         |   |  |  |  |