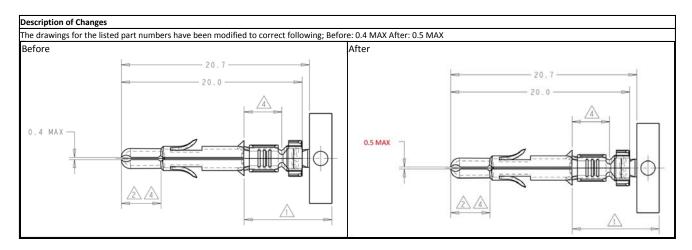

General Product Description:
Universal MATE-N-LOK

| Reason for Changes:                                                                                                                   |                                                      |  |  |  |  |
|---------------------------------------------------------------------------------------------------------------------------------------|------------------------------------------------------|--|--|--|--|
| Document Clarification. The drawing had incorrect dimension and will be corrected per this change. This is a drawing correction only. |                                                      |  |  |  |  |
| Estimated Dates:                                                                                                                      |                                                      |  |  |  |  |
| Last Order Date (Obsolete Parts Only):                                                                                                | First Date To Ship (Changed Parts Only):             |  |  |  |  |
| Last Ship Date (Obsolete Parts Only):                                                                                                 | Last Date for Mixed Shipments: (Changed Parts Only): |  |  |  |  |
|                                                                                                                                       | No Mixed Shipments                                   |  |  |  |  |