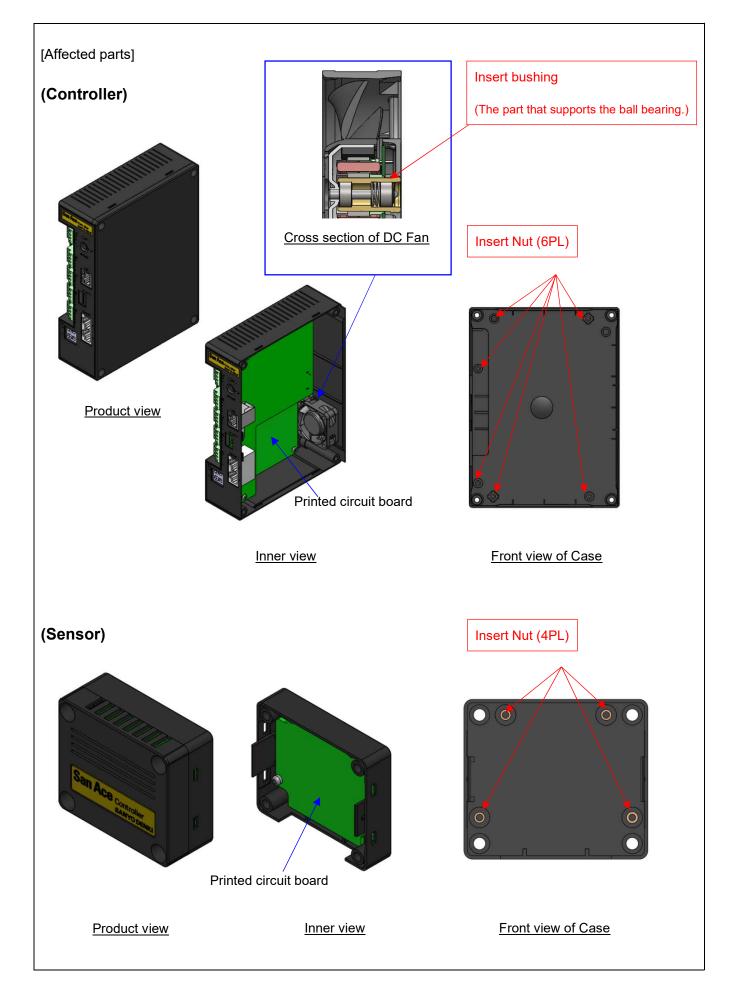

## SANYO DENKI America, Inc. Cooling Systems Division

| No. | Description of change                                                                                                     | Before Change                     | After Change                                    | Reason for change                                                                                                                                                                                                                         |
|-----|---------------------------------------------------------------------------------------------------------------------------|-----------------------------------|-------------------------------------------------|-------------------------------------------------------------------------------------------------------------------------------------------------------------------------------------------------------------------------------------------|
| 1   | The material used for<br>insert nuts for mounting<br>printed circuit board will<br>be changed.<br>(Controller and sensor) | Free-cutting brass<br>(JIS C3602) | Lead-free free-<br>cutting brass<br>(JIS C6801) | With the aim of using less<br>amount of environmentally<br>hazardous substances, the<br>materials used in our products<br>will be unified.<br>Note that this change will not<br>impact the performance or<br>reliability of our products. |
| 2   | The material used for<br>insert bushing of the fan<br>mounted on controller will<br>be changed. (Controller)              | Free-cutting brass<br>(JIS C3602) | Lead-free free-<br>cutting brass<br>(JIS C6801) |                                                                                                                                                                                                                                           |
| 3   | Change effective date                                                                                                     | <u>.</u>                          |                                                 | Change effective date<br>From April 2023 production<br>onwards.<br>We would like you to<br>understand that the change<br>may be implemented earlier<br>than the date above depending<br>on the inventory levels.                          |