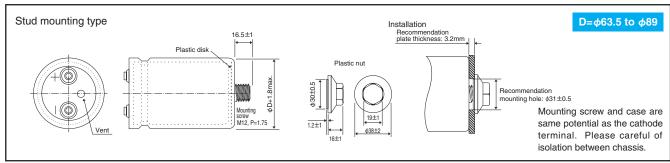

## **AVAILABLE TERMINALS FOR SNAP-IN AND SCREW-MOUNT TYPE**

- •We can make the following terminal type on custom design.
- There is a restriction for specification of product, please consult with us when the product is required.
- •Please consult with us about terminal type other than those following listed.

Snap-in type [mm]



- \*1 Negative terminal: Mesh marking
- \*2 Use the dummy terminals for mechanical support only. The dummy terminals must not be connected to any circuit trace on PC board, be sure to electrically isolate from the negative and the positive terminals.

[mm] Screw-mount type



Please consult with us about other size.