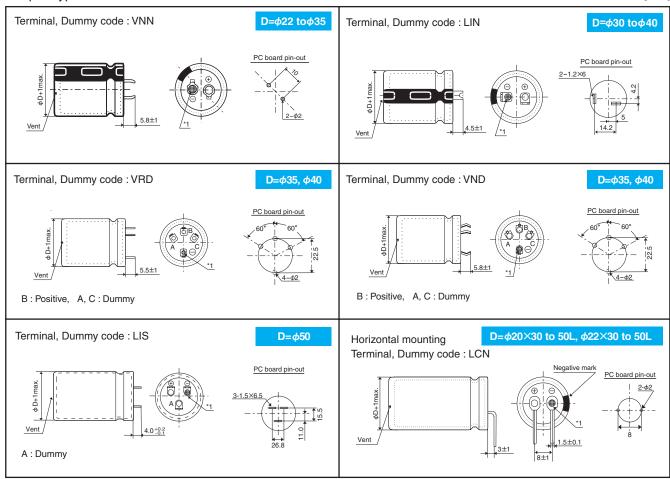

Snap-in type [mm]

- \*1 Negative terminal: Mesh marking
- \*2 Use the dummy terminals for mechanical support only. The dummy terminals must not be connected to any circuit trace on PC board, be sure to electrically isolate from the negative and the positive terminals.