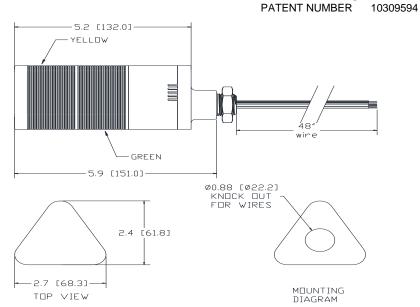

| Mallory Sonalert Products, Inc. |                                                          |                                                      |                                                                  | Part #: JT028-YG-CDL |                                                                             |                                     |
|---------------------------------|----------------------------------------------------------|------------------------------------------------------|------------------------------------------------------------------|----------------------|-----------------------------------------------------------------------------|-------------------------------------|
| Sales Outline Drawing           |                                                          |                                                      |                                                                  | Revision:            |                                                                             | С                                   |
| Specifications:                 |                                                          |                                                      |                                                                  |                      |                                                                             |                                     |
| Stack Number:                   | 1                                                        | 2                                                    |                                                                  |                      |                                                                             |                                     |
| LED Color:                      | YELLOW                                                   | GREEN                                                |                                                                  |                      |                                                                             |                                     |
| Connection Wires:               | Yellow and Brown                                         | Green and Brown                                      |                                                                  |                      |                                                                             |                                     |
| LED Current Draw:               | <60 mA                                                   | <40 mA                                               |                                                                  |                      |                                                                             |                                     |
| Rated Voltage:                  | 24 VAC/DC                                                |                                                      |                                                                  |                      |                                                                             |                                     |
| Operating Voltage:              | 20-28 VAC/DC                                             |                                                      |                                                                  |                      |                                                                             |                                     |
| Sound Level Category:           | Loud                                                     | Loud                                                 | Loud                                                             |                      | Loud                                                                        |                                     |
| Mode of Operation:              | Continuous                                               | Medium Pulse<br>(5PPS)                               | Double Pulse (0.                                                 | 5PPS)                | Continuous for                                                              | or 5 sec then 0.1s beep un<br>reset |
| Connection:                     | Black and Gray<br>Wires                                  | Black and Gray<br>Wires; Orange wire<br>connected to | Black and Gray Wires; Purple wire connected to Green/Yellow wire |                      | Black and Gray wires; Orange and Purpl wires connected to Green/Yellow wire |                                     |
| Sound Current Draw:             | 40mA Max.                                                | 40mA Max.                                            | 40mA Max                                                         | 40mA                 |                                                                             | 40mA Max.                           |
| Loudness @ 1m:                  | 80-85 dB(A) Typ.                                         |                                                      |                                                                  |                      |                                                                             |                                     |
| Frequency:                      | 2000 ± 500 Hz                                            |                                                      |                                                                  |                      |                                                                             |                                     |
| Total Max Current:              | <140mA with all LED's and sound unit working             |                                                      |                                                                  |                      |                                                                             |                                     |
| Operating Temperature:          | -25° ~ +60°C                                             |                                                      |                                                                  |                      |                                                                             |                                     |
| Lens Color:                     | Opaque White                                             |                                                      |                                                                  |                      |                                                                             |                                     |
| Material:                       | ABS FR15U                                                |                                                      |                                                                  |                      |                                                                             |                                     |
| Mounting Method:                | Direct Mount using 1/2" NPT Stainless Steel Pipe and Nut |                                                      |                                                                  |                      |                                                                             |                                     |
| Weight Typical (g):             | 315                                                      |                                                      |                                                                  |                      |                                                                             |                                     |
| NEMA 12:                        | Approved                                                 |                                                      |                                                                  |                      |                                                                             |                                     |
| Options:                        | Please contact factory.                                  |                                                      |                                                                  |                      |                                                                             |                                     |

**Dimensions:** Inches (mm)

## cUL Recognized

ROHS Compliant

LED OPERATION: | CONNECT STACK COLOR WIRE TO POWER AND BROWN WIRE TO POWER.

SOUND OPERATION: CONNECT GRAY AND BLACK WIRES TO POWER FOR CONTINUOUS SOUND.

FOR MEDIUM PULSE, CONNECT GRAY & BLACK TO POWER AND ORANGE WIRE TO GREEN/YELLOW WIRE. FOR DOUBLE PULSE, CONNECT GRAY & BLACK TO POWER AND PURPLE WIRE TO GREEN/YELLOW WIRE. FOR CONT/BEEP, CONNECT GRAY & BLACK TO POWER AND ORANGE & PURPLE TO GREEN/YELLOW WIRE.