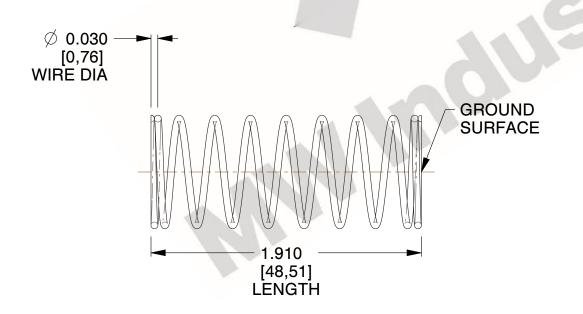

## **NOTES:**

1. Material : Stainless Steel

2. Finish: Glod Irridite

3. Ends: Closed and Ground 4. Total Coils: 10.000

Sugg. Max. Deflection: 0.390 (in)
 Sugg. Max. Load: 2.300 (lbs)

7. All Drawing Dimensions are in Inches [mm]