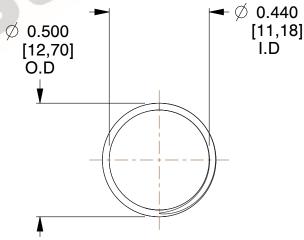

## **NOTES:**

1. Material : Stainless Steel

2. Finish: Glod Irridite

3. Ends: Closed and Ground 4. Total Coils: 10.000

Sugg. Max. Deflection: 0.390 (in)
 Sugg. Max. Load: 2.300 (lbs)

7. All Drawing Dimensions are in Inches [mm]