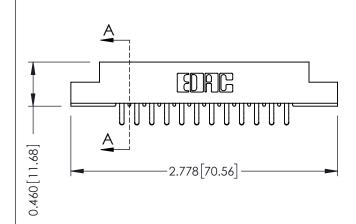

**See Accompanying Page for: Mounting Options** 

556-Extender Board Bend (Code 520 Contacts) .156 [3.96] Contact Spacing x .140 [3.56] Row Spacing

305 ENG MASTER

| Part Number: 305-024-556-207 |                                        |                                            |
|------------------------------|----------------------------------------|--------------------------------------------|
|                              | EDAC INC<br>TORONTO, ONTARIO<br>CANADA | THESE DR<br>ARE THE<br>SHALL NO<br>OR USED |