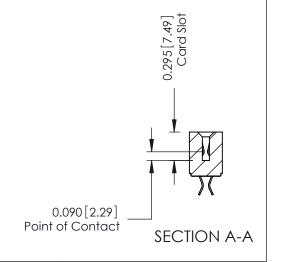

**Mounting Option Contact Detail** 07-M3-0.5 Metric Threaded Inserts - 0.343[8.71] Card Slot Accepts .054 (1.37) to .070 (1.78) Thick P.C. Board 0.156 3.96 2.036[51.71] -2.182 [55.42] -

-2.468 [62.69] -