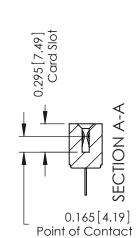

## **Contact Detail**

400-Wire Hole .087x.015(2.21x0.38) - Tail LG.=.282(7.16) .156 [3.96] Contact Spacing with Single Centreline Row

THIS IS A C.A.D. GENERATED DRAWING DO NOT MAKE MANUAL REVISIONS TO MASTER.