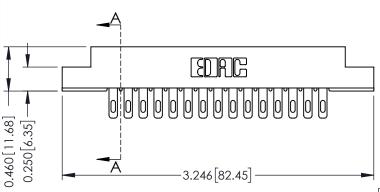

**Mounting Option** 

108-#4-40 Unified Threaded Inserts

## **Contact Detail**

400-Wire Hole .087x.015(2.21x0.38) - Tail LG.=.282(7.16) .156 [3.96] Contact Spacing with Single Centreline Row

THIS IS A C.A.D. GENERATED DRAWING DO NOT MAKE MANUAL REVISIONS TO MASTER.



ISSUE NUMBER

ORIGINAL





306 / 316 / 356 Card Edge Connector Part Number: 306-015-400-108

YOUR CONNECTION TO QUALITY & SERVICE

**EDAC INC** TORONTO, ONTARIO CANADA

THESE DRAWINGS AND SPECIFICATIONS ARE THE PROPERTY OF EDAC INC.,AND SHALL NOT BE REPRODUCED, OR COPIED OR USED AS THE BASIS FOR THE MANUFACTURE OR SALE OF APPARATUS WITHOUT WRITTEN PERMISSION.

| ACAD REFERENCE NO. | 306 ENG MASTER    |
|--------------------|-------------------|
| DRAWN: J.LEE       | DATE: SEPT. 14/09 |
| CHECKED:           | DATE:             |
| SCALE: NTS         | SHEET 1 OF 2      |
| DRAWING NUMBER     | ISSUE             |
| 306 Assembly       | 1                 |

**See Accompanying Pages for: Mounting Options**