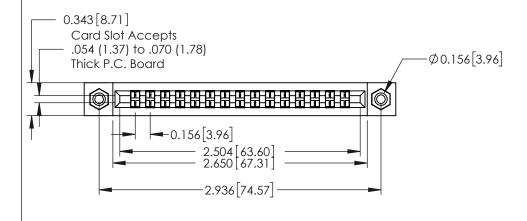

ISSUE NUMBER

ORIGINAL

306 / 316 / 356 Card Edge Connector Part Number: 306-015-400-108

YOUR CONNECTION TO QUALITY & SERVICE

**EDAC INC** TORONTO, ONTARIO CANADA

THESE DRAWINGS AND SPECIFICATIONS ARE THE PROPERTY OF EDAC INC.,AND SHALL NOT BE REPRODUCED, OR COPIED OR USED AS THE BASIS FOR THE MANUFACTURE OR SALE OF APPARATUS WITHOUT WRITTEN PERMISSION.