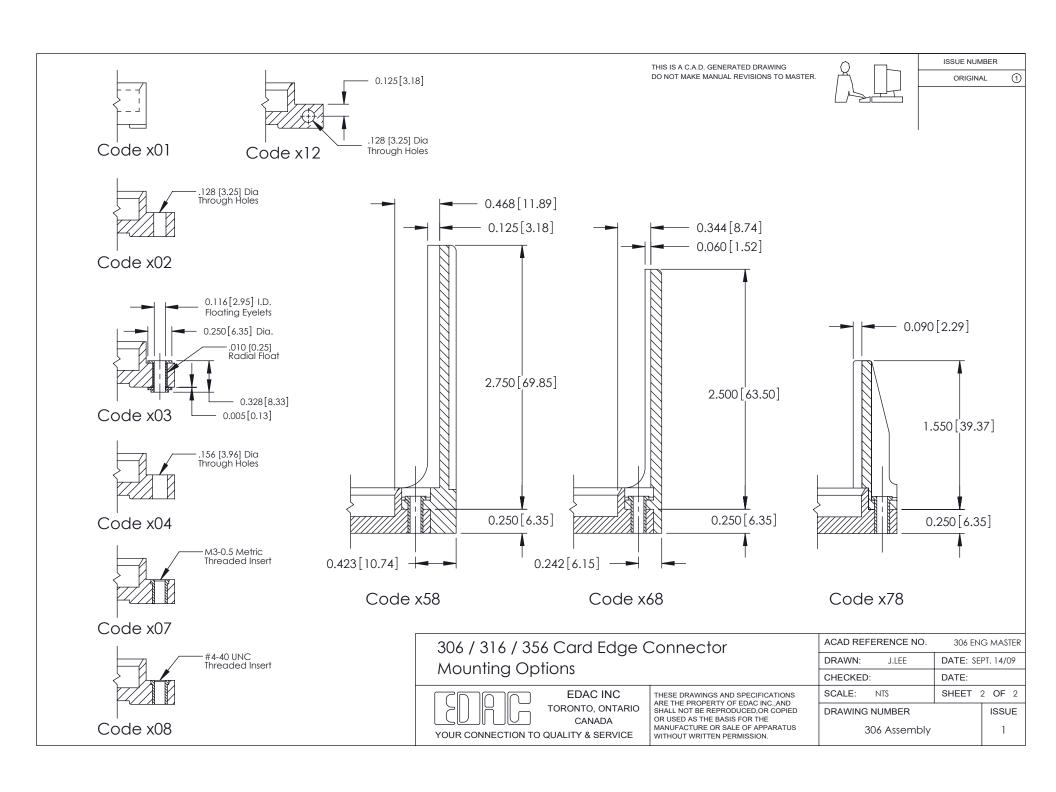

w

THIS IS A C.A.D. GENERATED DRAWING DO NOT MAKE MANUAL REVISIONS TO MASTER.



ISSUE NUMBER

ORIGINAL





306 / 316 / 356 Card Edge Connector Part Number: 306-015-400-108

YOUR CONNECTION TO QUALITY & SERVICE

**EDAC INC** TORONTO, ONTARIO CANADA

THESE DRAWINGS AND SPECIFICATIONS ARE THE PROPERTY OF EDAC INC.,AND SHALL NOT BE REPRODUCED, OR COPIED OR USED AS THE BASIS FOR THE MANUFACTURE OR SALE OF APPARATUS WITHOUT WRITTEN PERMISSION.

| ACAD REFERENCE NO. | 306 ENG MASTER    |
|--------------------|-------------------|
| DRAWN: J.LEE       | DATE: SEPT. 14/09 |
| CHECKED:           | DATE:             |
| SCALE: NTS         | SHEET 1 OF 2      |
| DRAWING NUMBER     | ISSUE             |
| 306 Assembly       | 1                 |

**See Accompanying Pages for: Mounting Options**