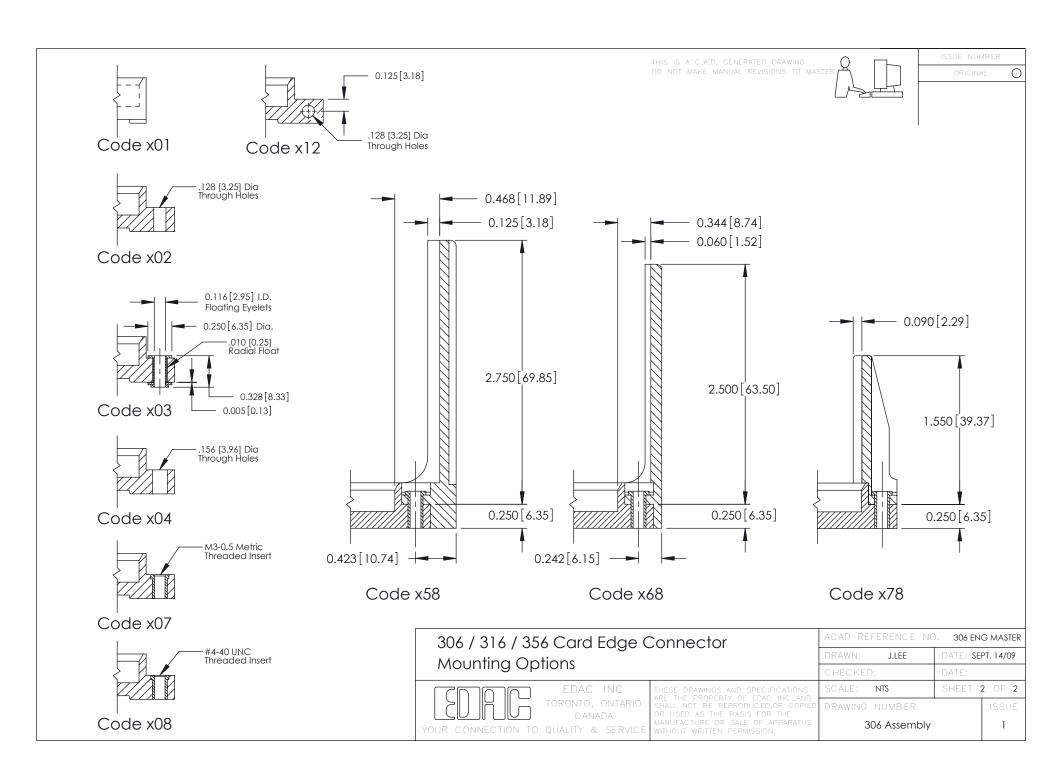

**Mounting Option Contact Detail** 520-P.C. Tail .046x.015(1.17x0.38) - Tail LG.=.213(5.41) 158-.468 (11.89) Offset Card Guides .156 [3.96] Contact Spacing with Single Centreline Row 0.343[8.71] Card Slot Accepts .054 (1.37) to .070 (1.78) Ø0.156[3.96] Thick P.C. Board **-**−0.156[3.96] 2.504 [63.60] 2.650 [67.31] -2.936 74.57 SECTION A-A -3.782[96.06] 0.295[7.49] Card Slot EDRG 0.460[11.68] 0.250 [6.35] 0.165[4.19] 3.246 [82.45] Point of Contact 306 ENG MASTER 306 / 316 / 356 Card Edge Connector J.LEE DATE: SEPT. 14/09 Part Number: 306-015-520-158 **See Accompanying Pages for: Mounting Options** SHEET 1 OF 2 NTS **Features and Specifications** 306 Assembly YOUR CONNECTION TO QUALITY & SERVICE