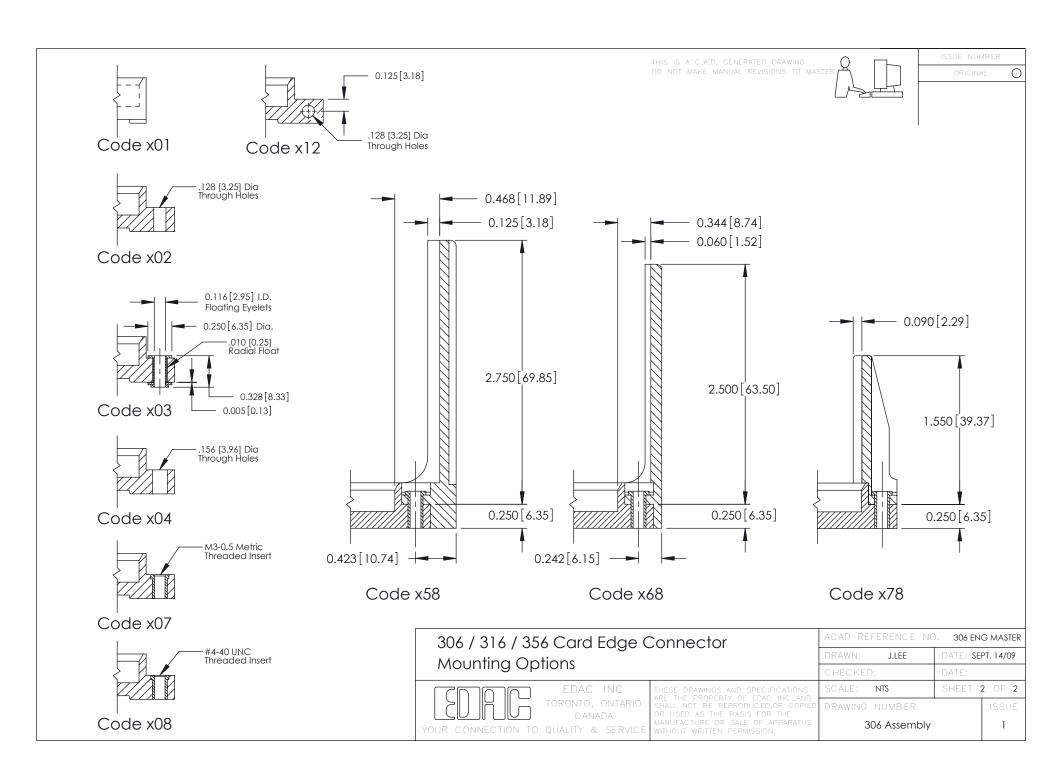

**Mounting Option Contact Detail** 108-#4-40 Unified Threaded Inserts 521-P.C. Tail .037x.015(0.94x0.38) - Tail LG.=.125(3.18) .156 [3.96] Contact Spacing with Single Centreline Row 0.343[8.71] Card Slot Accepts .054 (1.37) to .070 (1.78) -0.156[3.96]Thick P.C. Board **-**−0.156[3.96] 4.220 107.19 4.366 110.90 -4.652[118.16] 0.295 [7.49] Card Slot EDRG 0.460[11.68] 0.250 [6.35] 0.165[4.19] 4.962 126.03 Point of Contact 306 ENG MASTER 306 / 316 / 356 Card Edge Connector J.LEE DATE: SEPT. 14/09 Part Number: 306-026-521-108 **See Accompanying Pages for: Mounting Options** SHEET 1 OF 2 NTS **Features and Specifications** 306 Assembly YOUR CONNECTION TO QUALITY & SERVICE