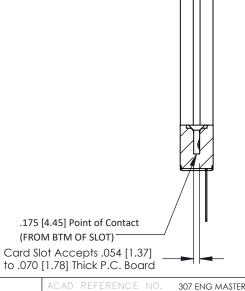

See Accompanying Pages for:

- Contact Bend Details
- Mounting Options

THIS IS A C.A.D. GENERATED DRAWING

ISSUE NUMBER

ORIGINAL

SECTION A-A

DATE: AUG. 11/09

SHEET 1 OF 3

ACAD REFERENCE NO
DRAWN: J.LEE
CHECKED:

SCALE: NTS
DRAWING NUMBER
307 Assembly