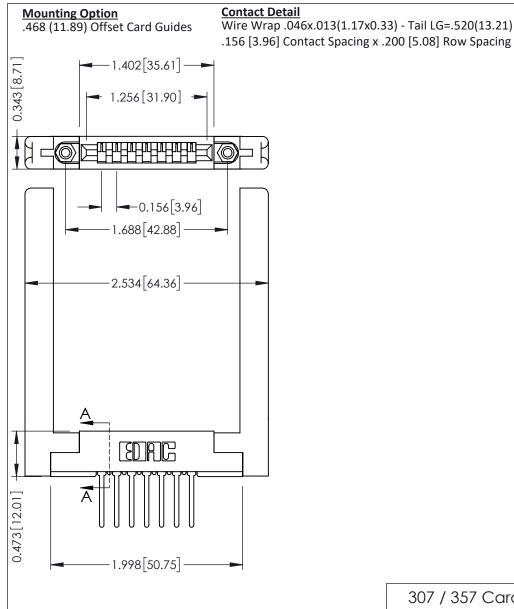

See Accompanying Pages for:

- Contact Bend Details
- Mounting Options

THIS IS A C.A.D. GENERATED DRAWING

ISSUE NUMBER

ORIGINAL

SECTION A-A

DATE: AUG. 11/09

SHEET 1 OF 3

307 / 357 Card Edge Connector

Part Number: 307-007-547-158

EDAC INC
TORONTO, ONTARIO
CANADA
YOUR CONNECTION TO QUALITY & SERVICE

ACAD REFERENCE NO
DRAWN: J.LEE
CHECKED:

SCALE: NTS

THESE DRAWINGS AND SPECIFICATIONS
ARE THE PROPERTY OF EDAC INC., AND
SHALL NOT BE REPRODUCED, OR COPIED
OR USED AS THE BASIS FOR THE
MINIMAGETURE OF SALE OF APPARATUS
WITHOUT WRITTEN PERMISSION.