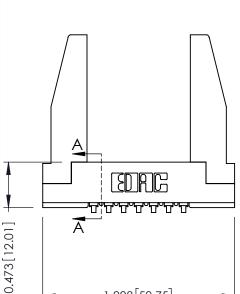

**SECTION A-A** 

**See Accompanying Pages for:** 

-1.998 [50.75]

- **Contact Bend Details**
- **Mounting Options**

.175 [4.45] Point of Contact (FROM BTM OF SLOT) Card Slot Accepts .054 [1.37] to .070 [1.78] Thick P.C. Board 307 / 357 Card Edge Connector Part Number: 307-007-553-178