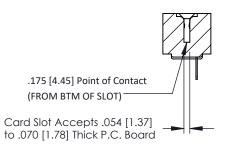

**Mounting Option** No Mounting Lugs **Contact Detail** 

Wire Hole .089x.014(2.29x0.36) - Tail LG=.213(5.41) .156 [3.96] Contact Spacing x .200 [5.08] Row Spacing

THIS IS A C.A.D. GENERATED DRAWING DO NOT MAKE MANUAL REVISIONS TO MASTER.