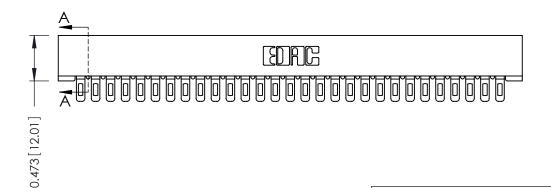

## **SECTION A-A**

**See Accompanying Pages for:** 

- **Contact Bend Details**
- **Mounting Options**

307 / 357 Card Edge Connector Part Number: 307-029-401-101

**EDAC INC** TORONTO, ONTARIO CANADA

THESE DRAWINGS AND SPECIFICATIONS ARE THE PROPERTY OF EDAC INC., AND SHALL NOT BE REPRODUCED, OR COPIED OR USED AS THE BASIS FOR THE MANUFACTURE OR SALE OF APPARATUS WITHOUT WRITTEN PERMISSION.