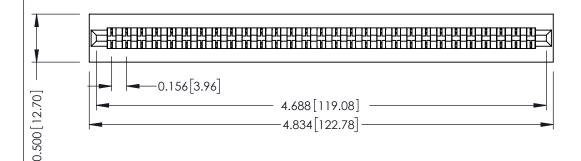

**Mounting Option** No Mounting Lugs **Contact Detail** 

Wire Hole .089x.014(2.29x0.36) - Tail LG=.213(5.41) .156 [3.96] Contact Spacing x .200 [5.08] Row Spacing

THIS IS A C.A.D. GENERATED DRAWING DO NOT MAKE MANUAL REVISIONS TO MASTER.