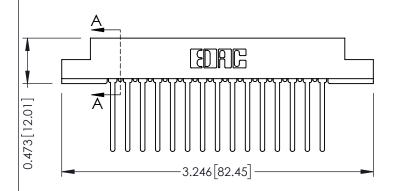

-2.936 74.57

**SECTION A-A** 

307 ENG MASTER

DATE: AUG. 11/09

Part Number: 307-030-540-207

SHEET 1 OF 3 NTS 307 Assembly

J.LEE

**See Accompanying Pages for:** 

- **Contact Bend Details**
- **Mounting Options**

307 / 357 Card Edge Connector

YOUR CONNECTION TO QUALITY & SERVICE

| 0.240 6.10                                                                                    | 0.240 6.10                                |            |                                                                                                  |
|-----------------------------------------------------------------------------------------------|-------------------------------------------|------------|--------------------------------------------------------------------------------------------------|
| 0.260 6.60                                                                                    | 0.060 1.52                                |            |                                                                                                  |
| 0.110 2.79                                                                                    | 0.150 3.81                                | 0.392 9.96 |                                                                                                  |
| 0.045 1.14                                                                                    |                                           | 0.045 1.14 |                                                                                                  |
| 0.120 3.05                                                                                    | 0.162 [4.11] 28/56 and Over<br>0.095 2.41 |            | 0.165 4.19                                                                                       |
| 0.265 6.73  .125 [3.18] to .210 [5.33] Outside Tails .045 [1.14] to .060 [1.52] Between Tails | 0.195 4.95                                |            | 0.343 8.71  .125 [3.18] to .210 [5.33]  Outside Tails  .045 [1.14] to .060 [1.52]  Between Tails |