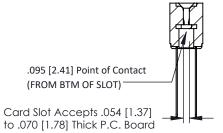

- **Contact Bend Details**
- **Mounting Options**

307 / 357 Card Edge Connector

YOUR CONNECTION TO QUALITY & SERVICE

| 0.240 6.10                                                                                    | 0.240 6.10                                |            |                                                                                                  |
|-----------------------------------------------------------------------------------------------|-------------------------------------------|------------|--------------------------------------------------------------------------------------------------|
| 0.260 6.60                                                                                    | 0.060 1.52                                |            |                                                                                                  |
| 0.110 2.79                                                                                    | 0.150 3.81                                | 0.392 9.96 |                                                                                                  |
| 0.045 1.14                                                                                    |                                           | 0.045 1.14 |                                                                                                  |
| 0.120 3.05                                                                                    | 0.162 [4.11] 28/56 and Over<br>0.095 2.41 |            | 0.165 4.19                                                                                       |
| 0.265 6.73  .125 [3.18] to .210 [5.33] Outside Tails .045 [1.14] to .060 [1.52] Between Tails | 0.195 4.95                                |            | 0.343 8.71  .125 [3.18] to .210 [5.33]  Outside Tails  .045 [1.14] to .060 [1.52]  Between Tails |