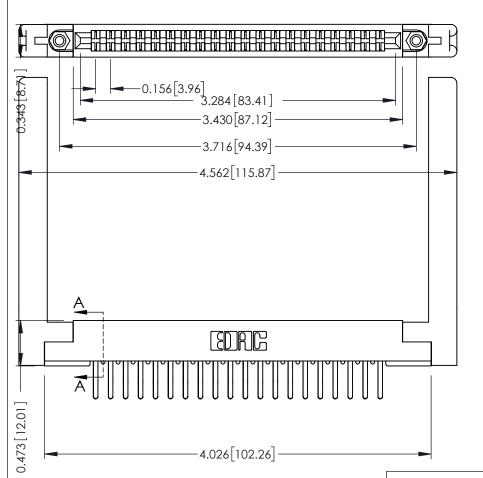

**Mounting Option** .468 (11.89) Offset Card Guides **Contact Detail** 

Extender Board Bend (Code 422 Contacts) .156 [3.96] Contact Spacing x .200 [5.08] Row Spacing

SECTION A-A

.095 [2.41] Point of Contact (FROM BTM OF SLOT)

Card Slot Accepts .054 [1.37] to .070 [1.78] Thick P.C. Board

**See Accompanying Pages for:** 

- **Contact Bend Details**
- **Mounting Options**

307 / 357 Card Edge Connector Part Number: 307-040-460-258

| ACAD REFERENCE NO | . 307 ENG MASTER |
|-------------------|------------------|
| DRAWN: J.LEE      | DATE: AUG. 11/09 |
| CHECKED:          | DATE:            |
| SCALE: NTS        | SHEET 1 OF 3     |
| DRAWING NUMBER    | ISSUE            |