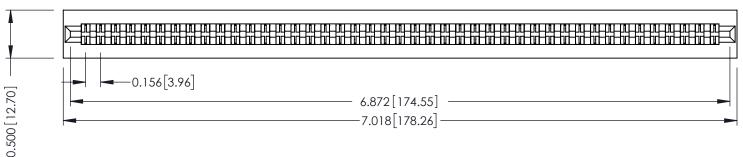

**Contact Detail** 

PC Tail .046x.013(1.17x0.33) - Tail LG=.213(5.41) .156 [3.96] Contact Spacing x .200 [5.08] Row Spacing

**SECTION A-A** 

.095 [2.41] Point of Contact (FROM BTM OF SLOT)

Card Slot Accepts .054 [1.37] to .070 [1.78] Thick P.C. Board