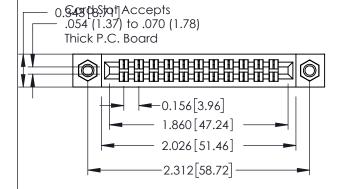

**Mounting Option** 

**Contact Detail** 

07-M3-0.5 Metric Threaded Inserts

521-P.C. Tail .037x.013(0.94x0.33) - Tail LG.=.125(3.18) .156 [3.96] Contact Spacing x .140 [3.56] Row Spacing

**See Accompanying Page for: Mounting Options** 

0.295[7.49] Card Slot

305 Assembly

0.090[2.29] Point of Contact