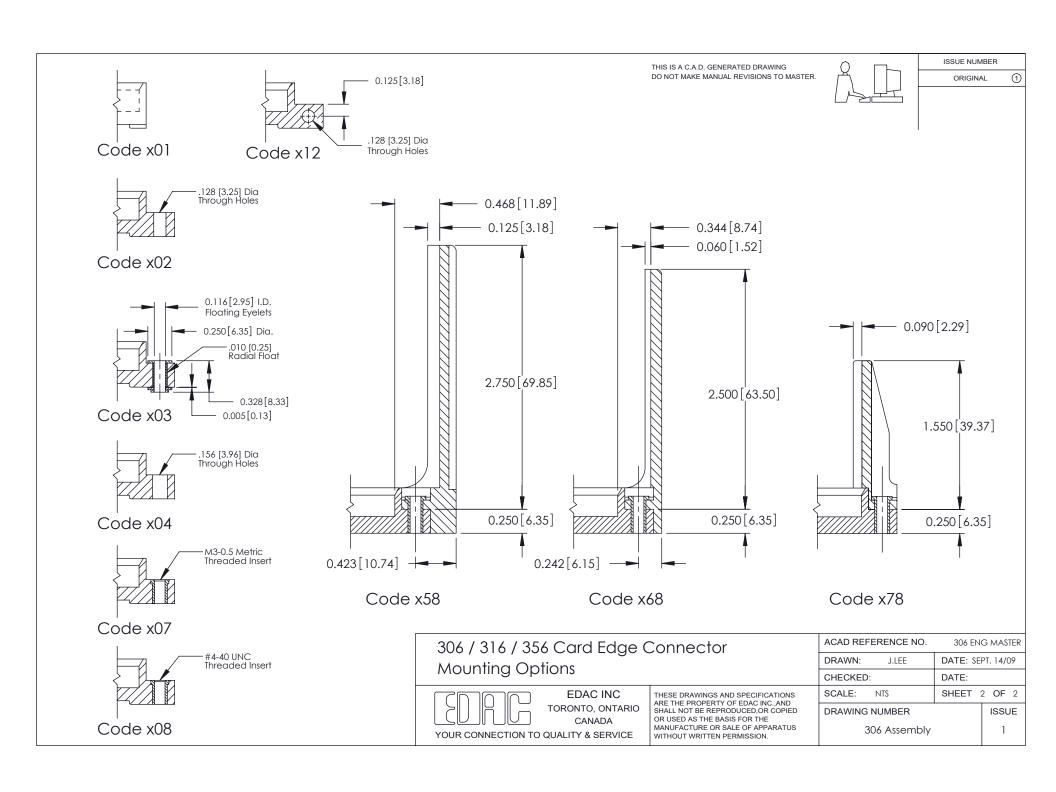

THIS IS A C.A.D. GENERATED DRAWING DO NOT MAKE MANUAL REVISIONS TO MASTER.

ISSUE NUMBER ORIGINAL

**See Accompanying Pages for:** 

**Mounting Options** 

306 / 316 / 356 Card Edge Connector Part Number: 316-031-400-101

| ACAD REFERENCE NO. | 306 ENG MASTER    |
|--------------------|-------------------|
| DRAWN: J.LEE       | DATE: SEPT. 14/09 |
| CHECKED:           | DATE:             |
| SCALE: NTS         | SHEET 1 OF 2      |
| DRAWING NUMBER     | ISSUE             |
| 306 Assembly       | 1                 |