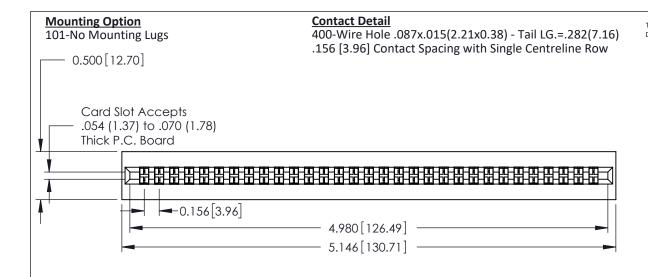

THIS IS A C.A.D. GENERATED DRAWING DO NOT MAKE MANUAL REVISIONS TO MASTER.

ISSUE NUMBER ORIGINAL

**See Accompanying Pages for:** 

**Mounting Options** 

306 / 316 / 356 Card Edge Connector Part Number: 316-031-400-101