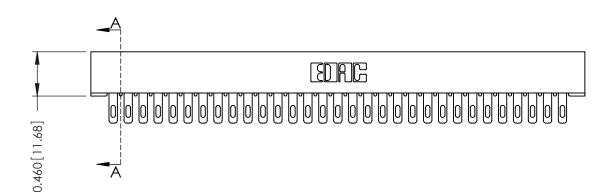

THIS IS A C.A.D. GENERATED DRAWING DO NOT MAKE MANUAL REVISIONS TO MASTER.

ISSUE NUMBER ORIGINAL

**See Accompanying Pages for:** 

**Mounting Options** 

306 / 316 / 356 Card Edge Connector Part Number: 316-031-400-101