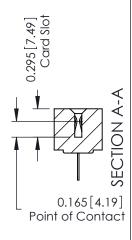

THIS IS A C.A.D. GENERATED DRAWING DO NOT MAKE MANUAL REVISIONS TO MASTER.

ISSUE NUMBER ORIGINAL

**See Accompanying Pages for:** 

**Mounting Options** 

306 / 316 / 356 Card Edge Connector Part Number: 316-031-400-101