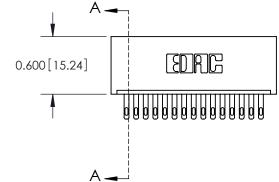

Mounting Option 01-No Mounting Lugs **Contact Detail** 

500-Wire Hole .050x.025(1.27x0.64) - Tail LG=.260(6.60) .100 [2.54] Contact Spacing x .300 [7.62] Row Spacing

THIS IS A C.A.D. GENERATED DRAWING
DO NOT MAKE MANUAL REVISIONS TO MASTER.

SSUE NUMBER

ORIGINAL

-0.600[15.24]

See Accompanying Page for: Mounting Options

| SECTION A-A |
|-------------|
|             |

| 325 Card Edge Connector<br>Part Number: 325-015-500-101 |                                                                                                                                                                                                 | ACAD REFERENCE NO. 325 ENG MASTER |             |         |           |  |
|---------------------------------------------------------|-------------------------------------------------------------------------------------------------------------------------------------------------------------------------------------------------|-----------------------------------|-------------|---------|-----------|--|
|                                                         |                                                                                                                                                                                                 | DRAWN:                            | J.LEE       | DATE: O | CT. 06/09 |  |
|                                                         |                                                                                                                                                                                                 | CHECKED:                          |             | DATE:   |           |  |
| TORONTO, ONTARIO CANADA                                 | THESE DRAWINGS AND SPECIFICATIONS ARE THE PROPERTY OF EDAC INC.,AND SHALL NOT BE REPRODUCED,OR COPIED OR USED AS THE BASIS FOR THE MANUFACTURE OR SALE OF APPARATUS WITHOUT WRITTEN PERMISSION. | SCALE:                            | NTS         | SHEET   | 1 OF 2    |  |
|                                                         |                                                                                                                                                                                                 | DRAWING                           | NUMBER      |         | ISSUE     |  |
|                                                         |                                                                                                                                                                                                 | 3                                 | 25 Assembly |         | 1         |  |