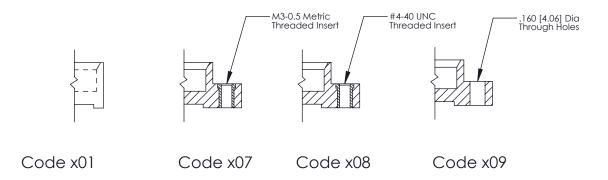

THIS IS A C.A.D. GENERATED DRAWING
DO NOT MAKE MANUAL REVISIONS TO MASTER.

SSUE NUMBER

DRIGINAL

1

| 325 Card Edge Connector<br>Mounting Options |                                                                                                  | ACAD REFERENCE NO. 325 ENG MASTER |                                  |         |             |        |   |
|---------------------------------------------|--------------------------------------------------------------------------------------------------|-----------------------------------|----------------------------------|---------|-------------|--------|---|
|                                             |                                                                                                  | DRAWN:                            | J.LEE                            | DATE: O | CT. 06/09   |        |   |
|                                             |                                                                                                  | CHECKED:                          |                                  | DATE:   |             |        |   |
|                                             |                                                                                                  | THESE DRAWINGS AND SPECIFICATIONS | SCALE:                           | NTS     | SHEET 2     | 2 OF 2 |   |
| I                                           | ARE THE PROPERTY OF EDAC INC.,AND SHALL NOT BE REPRODUCED,OR COPIED OR USED AS THE BASIS FOR THE | DRAWING                           | NUMBER                           |         | ISSUE       |        |   |
|                                             | YOUR CONNECTION TO QUALITY & SERV                                                                | CANADA                            | MANUFACTURE OR SALE OF APPARATUS | 3       | 25 Assembly |        | 1 |