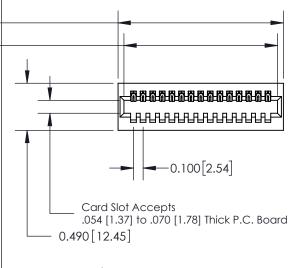

Mounting Option 01-No Mounting Lugs **Contact Detail** 

500-Wire Hole .050x.025(1.27x0.64) - Tail LG=.260(6.60) .100 [2.54] Contact Spacing x .300 [7.62] Row Spacing

THIS IS A C.A.D. GENERATED DRAWING
DO NOT MAKE MANUAL REVISIONS TO MASTER.

SSUE NUMBER

ORIGINAL

-0.600[15.24]

See Accompanying Page for: Mounting Options

| SECTION A-A |
|-------------|
|             |

| 325 Card Edge Connector<br>Part Number: 325-015-500-101 |                                                                                                                                                                                                 | ACAD REFERENCE NO. 325 ENG MASTER |             |         |           |  |
|---------------------------------------------------------|-------------------------------------------------------------------------------------------------------------------------------------------------------------------------------------------------|-----------------------------------|-------------|---------|-----------|--|
|                                                         |                                                                                                                                                                                                 | DRAWN:                            | J.LEE       | DATE: O | CT. 06/09 |  |
|                                                         |                                                                                                                                                                                                 | CHECKED:                          |             | DATE:   |           |  |
| TORONTO, ONTARIO CANADA                                 | THESE DRAWINGS AND SPECIFICATIONS ARE THE PROPERTY OF EDAC INC.,AND SHALL NOT BE REPRODUCED,OR COPIED OR USED AS THE BASIS FOR THE MANUFACTURE OR SALE OF APPARATUS WITHOUT WRITTEN PERMISSION. | SCALE:                            | NTS         | SHEET   | 1 OF 2    |  |
|                                                         |                                                                                                                                                                                                 | DRAWING                           | NUMBER      |         | ISSUE     |  |
|                                                         |                                                                                                                                                                                                 | 3                                 | 25 Assembly |         | 1         |  |