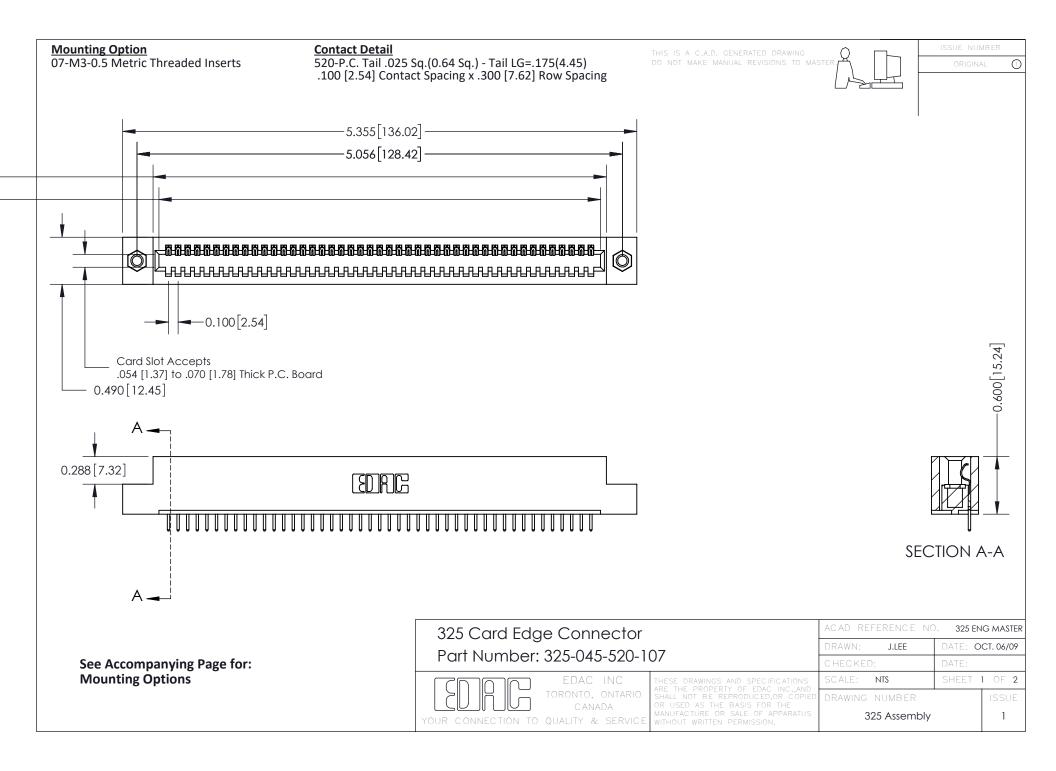

THIS IS A C.A.D. GENERATED DRAWING
DO NOT MAKE MANUAL REVISIONS TO MASTER.

ISSUE NUMBER

ORIGINAL

1

| 325 Card Edge Connector<br>Mounting Options |                                                                                                                                                                                                 | ACAD REFERENCE NO. 325 ENG MASTER |             |         |           |
|---------------------------------------------|-------------------------------------------------------------------------------------------------------------------------------------------------------------------------------------------------|-----------------------------------|-------------|---------|-----------|
|                                             |                                                                                                                                                                                                 | DRAWN:                            | J.LEE       | DATE: O | CT. 06/09 |
|                                             |                                                                                                                                                                                                 | CHECKED:                          |             | DATE:   |           |
| TORONTO, ONTARIO CANADA                     | THESE DRAWINGS AND SPECIFICATIONS ARE THE PROPERTY OF EDAC INC.,AND SHALL NOT BE REPRODUCED,OR COPIED OR USED AS THE BASIS FOR THE MANUFACTURE OR SALE OF APPARATUS WITHOUT WRITTEN PERMISSION. | SCALE:                            | NTS         | SHEET : | 2 OF 2    |
|                                             |                                                                                                                                                                                                 | DRAWING                           | NUMBER      |         | ISSUE     |
|                                             |                                                                                                                                                                                                 | 3                                 | 25 Assembly |         | 1         |