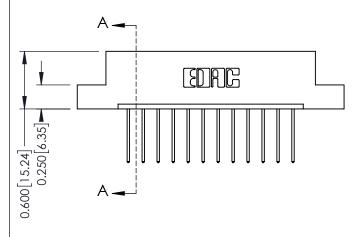

2.182 [55.42]

**Contact Detail** THIS IS A C.A.D. GENERATED DRAWING 540-Wire Wrap .025 Sq.(0.64 Sq.) - Tail LG=.560(14.22) DO NOT MAKE MANUAL REVISIONS TO MASTER.

ISSUE NUMBER

ORIGINAL

1

0.160 [4.06] Point of Contact Card Slot 0.330 [8.38]