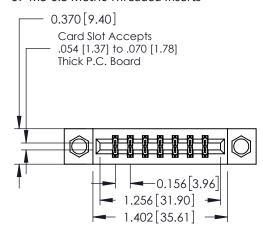

## **See Accompanying Pages for:**

- **Contact Bend Details**
- **Mounting Options**

| 337 / 387 Series Card Edge Connector |
|--------------------------------------|
| Part Number: 337-014-520-807         |