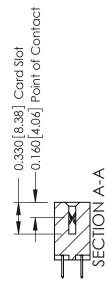

## **Contact Detail**

520-P.C. Tail .030x.018(0.76x0.46) - Tail LG=.175(4.45) .156 [3.96] Contact Spacing x .200 [5.08] Row Spacing

THIS IS A C.A.D. GENERATED DRAWING DO NOT MAKE MANUAL REVISIONS TO MASTER.