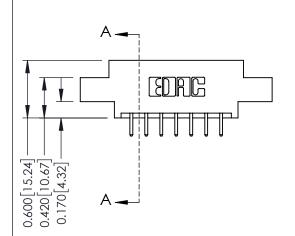

## **Mounting Option**

07-M3-0.5 Metric Threaded Inserts



## **Contact Detail**

520-P.C. Tail .030x.018(0.76x0.46) - Tail LG=.175(4.45) .156 [3.96] Contact Spacing x .200 [5.08] Row Spacing

THIS IS A C.A.D. GENERATED DRAWING DO NOT MAKE MANUAL REVISIONS TO MASTER.



ISSUE NUMBER

ORIGINAL

1





## **See Accompanying Pages for:**

- **Contact Bend Details**
- **Mounting Options**

| 337 / 387 Series Card Edge Connector |
|--------------------------------------|
| Part Number: 337-014-520-807         |



**EDAC INC** TORONTO, ONTARIO CANADA

THESE DRAWINGS AND SPECIFICATIONS ARE THE PROPERTY OF EDAC INC., AND SHALL NOT BE REPRODUCED, OR COPIED OR USED AS THE BASIS FOR THE MANUFACTURE OR SALE OF APPARATUS WITHOUT WRITTEN PERMISSION.

| ACAD REFERENCE NO. | 337 ENG MASTER   |  |  |
|--------------------|------------------|--|--|
| DRAWN: J.LEE       | DATE: OCT. 06/09 |  |  |
| CHECKED:           | DATE:            |  |  |
| SCALE: NTS         | SHEET 1 OF 3     |  |  |
| DRAWING NUMBER     | ISSUE            |  |  |
| 337 Assembly       | 1                |  |  |



ISSUE NUMBER