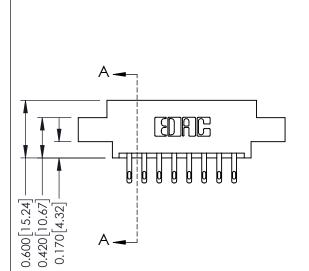

## **Contact Detail**

500-Wire Hole .050x.025(1.27x0.64) - Tail LG=.260(6.60) DO NOT MAKE MANUAL REVISIONS TO MASTER. .156 [3.96] Contact Spacing x .200 [5.08] Row Spacing

THIS IS A C.A.D. GENERATED DRAWING