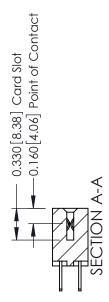

## **Contact Detail**

500-Wire Hole .050x.025(1.27x0.64) - Tail LG=.260(6.60) DO NOT MAKE MANUAL REVISIONS TO MASTER. .156 [3.96] Contact Spacing x .200 [5.08] Row Spacing

THIS IS A C.A.D. GENERATED DRAWING