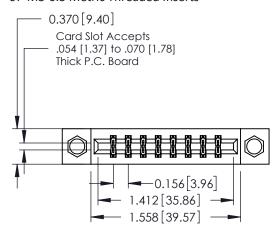

## **Mounting Option**

07-M3-0.5 Metric Threaded Inserts

## **Contact Detail**

500-Wire Hole .050x.025(1.27x0.64) - Tail LG=.260(6.60) DO NOT MAKE MANUAL REVISIONS TO MASTER. .156 [3.96] Contact Spacing x .200 [5.08] Row Spacing

THIS IS A C.A.D. GENERATED DRAWING