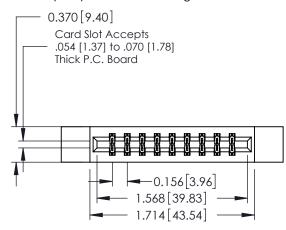

## **See Accompanying Pages for:**

- **Contact Bend Details**
- **Mounting Options**

| 337 / 387 Series Card Edge Connector |
|--------------------------------------|
| Part Number: 337-018-540-212         |