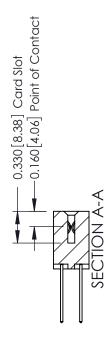

ISSUE NUMBER

ORIGINAL

1

| 337 / 387 Series Card Edge                                            | ACAD REFERENCE NO.                                                                                                                                                                                | 337 ENG MASTER |                  |               |
|-----------------------------------------------------------------------|---------------------------------------------------------------------------------------------------------------------------------------------------------------------------------------------------|----------------|------------------|---------------|
| Contact Bend Detail                                                   |                                                                                                                                                                                                   | DRAWN: J.LEE   | DATE: OCT. 06/09 |               |
|                                                                       |                                                                                                                                                                                                   | CHECKED:       | DATE:            |               |
| EDAC INC TORONTO, ONTARIO CANADA YOUR CONNECTION TO QUALITY & SERVICE | THESE DRAWINGS AND SPECIFICATIONS ARE THE PROPERTY OF EDAC INC., AND SHALL NOT BE REPRODUCED, OR COPIED OR USED AS THE BASIS FOR THE MANUFACTURE OR SALE OF APPARATUS WITHOUT WRITTEN PERMISSION. | SCALE: NTS     | SHEET            | 2 <b>OF</b> 3 |
|                                                                       |                                                                                                                                                                                                   | DRAWING NUMBER |                  | ISSUE         |
|                                                                       |                                                                                                                                                                                                   | 337 Assembly   |                  | 1             |