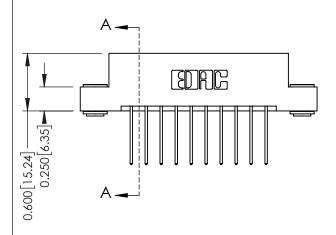

**Mounting Option** 

03-.116 (2.95) I.D. Floating Eyelets

**Contact Detail** 

540-Wire Wrap .025 Sq.(0.64 Sq.) - Tail LG=.560(14.22) .156 [3.96] Contact Spacing x .200 [5.08] Row Spacing

THIS IS A C.A.D. GENERATED DRAWING DO NOT MAKE MANUAL REVISIONS TO MASTER.

0.160 [4.06] Point of Contact Card Slot

0.330 [8.38]

ISSUE NUMBER

ORIGINAL

1

| 337 / 387 Series Card Edge Connector<br>Contact Bend Detail           |                                                                                                                                                                                                   | ACAD REFERENCE NO. | . 337 ENG MASTER            |               |
|-----------------------------------------------------------------------|---------------------------------------------------------------------------------------------------------------------------------------------------------------------------------------------------|--------------------|-----------------------------|---------------|
|                                                                       |                                                                                                                                                                                                   | DRAWN: J.LEE       | AWN: J.LEE DATE: OCT. 06/09 |               |
|                                                                       |                                                                                                                                                                                                   | CHECKED:           | DATE:                       |               |
| EDAC INC TORONTO, ONTARIO CANADA YOUR CONNECTION TO QUALITY & SERVICE | THESE DRAWINGS AND SPECIFICATIONS ARE THE PROPERTY OF EDAC INC., AND SHALL NOT BE REPRODUCED, OR COPIED OR USED AS THE BASIS FOR THE MANUFACTURE OR SALE OF APPARATUS WITHOUT WRITTEN PERMISSION. | SCALE: NTS         | SHEET                       | 2 <b>OF</b> 3 |
|                                                                       |                                                                                                                                                                                                   | DRAWING NUMBER     |                             | ISSUE         |
|                                                                       |                                                                                                                                                                                                   | 337 Assembly       |                             | 1             |