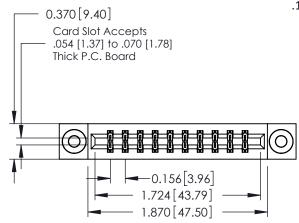

ISSUE NUMBER

ORIGINAL

1

**See Accompanying Pages for:** 

- **Contact Bend Details**
- **Mounting Options**

| 337 / 387 Series Card Edge Connector |
|--------------------------------------|
| Part Number: 337-020-540-203         |

THESE DRAWINGS AND SPECIFICATIONS ARE THE PROPERTY OF EDAC INC.,AND SHALL NOT BE REPRODUCED,OR COPIED OR USED AS THE BASIS FOR THE MANUFACTURE OR SALE OF APPARATUS WITHOUT WRITTEN PERMISSION.

| ACAD REFERENCE NO. | 227 FMC MARTED   |  |  |
|--------------------|------------------|--|--|
| ACAD REFERENCE NO. | 337 ENG MASTER   |  |  |
| DRAWN: J.LEE       | DATE: OCT. 06/09 |  |  |
| CHECKED:           | DATE:            |  |  |
| SCALE: NTS         | SHEET 1 OF 3     |  |  |
| DRAWING NUMBER     | ISSUE            |  |  |
| 337 Assembly       | 1                |  |  |