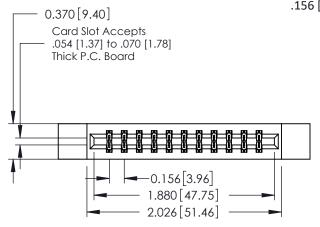

**Mounting Option** 

12-.128 (3.25) Dia. Side Mounting Holes

**Contact Detail** 

560-Extender Board Bend (Code 523 Contacts) .156 [3.96] Contact Spacing x .200 [5.08] Row Spacing

THIS IS A C.A.D. GENERATED DRAWING DO NOT MAKE MANUAL REVISIONS TO MASTER.

## **See Accompanying Pages for:**

- **Contact Bend Details**
- **Mounting Options**

| 337 / 387 Series Card Edge Connector |
|--------------------------------------|
| Part Number: 337-022-560-812         |