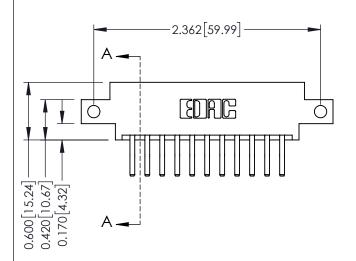

**Mounting Option** 

12-.128 (3.25) Dia. Side Mounting Holes

**Contact Detail** 

560-Extender Board Bend (Code 523 Contacts) .156 [3.96] Contact Spacing x .200 [5.08] Row Spacing

THIS IS A C.A.D. GENERATED DRAWING DO NOT MAKE MANUAL REVISIONS TO MASTER.

## **See Accompanying Pages for:**

- **Contact Bend Details**
- **Mounting Options**

| 337 / 387 Series Card Edge Connector |
|--------------------------------------|
| Part Number: 337-022-560-812         |