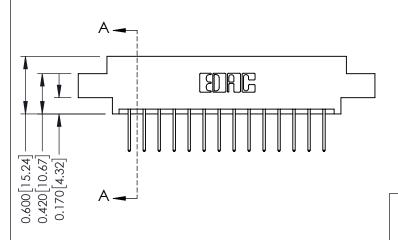

THIS IS A C.A.D. GENERATED DRAWING DO NOT MAKE MANUAL REVISIONS TO MASTER.

ISSUE NUMBER

ORIGINAL

1

0.160 [4.06] Point of Contact Card Slot 0.330 [8.38]

**See Accompanying Pages for:** 

- **Contact Bend Details**
- **Mounting Options**