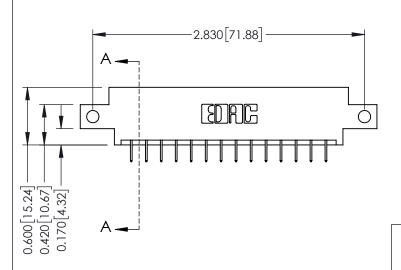

**Mounting Option** 12-.128 (3.25) Dia. Side Mounting Holes - 0.370[9.40] Card Slot Accepts .054 [1.37] to .070 [1.78] Thick P.C. Board -0.156[3.96] 2.348 [59.64]

2.494[63.35]

**Contact Detail** THIS IS A C.A.D. GENERATED DRAWING 524-P.C. Tail .018 Sq.(0.46 Sq.) - Tail LG=.175(4.45) .156 [3.96] Contact Spacing x .200 [5.08] Row Spacing DO NOT MAKE MANUAL REVISIONS TO MASTER.

ISSUE NUMBER

ORIGINAL

1

**See Accompanying Pages for:** 

- **Contact Bend Details**
- **Mounting Options**

| 337 / 387 Series Card Edge Connector |
|--------------------------------------|
| Part Number: 337-028-524-812         |