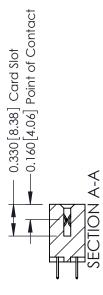

**Mounting Option** 12-.128 (3.25) Dia. Side Mounting Holes - 0.370[9.40] Card Slot Accepts .054 [1.37] to .070 [1.78] Thick P.C. Board -0.156[3.96] 2.348 [59.64]

2.494[63.35]

**Contact Detail** THIS IS A C.A.D. GENERATED DRAWING 524-P.C. Tail .018 Sq.(0.46 Sq.) - Tail LG=.175(4.45) .156 [3.96] Contact Spacing x .200 [5.08] Row Spacing DO NOT MAKE MANUAL REVISIONS TO MASTER.