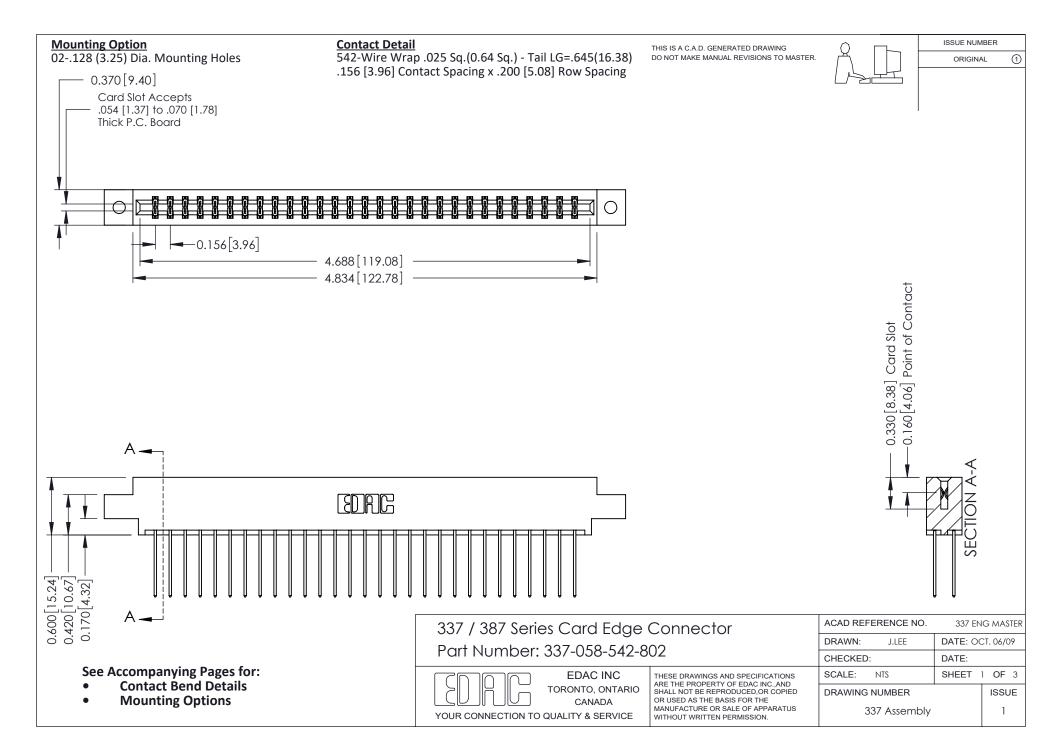

ISSUE NUMBER

ORIGINAL

1



| 337 / 387 Series Card Edge Connector<br>Contact Bend Detail           |                                                                                                                                                                                                  | ACAD REFERENCE NO. 337 E |                  | G MASTER      |
|-----------------------------------------------------------------------|--------------------------------------------------------------------------------------------------------------------------------------------------------------------------------------------------|--------------------------|------------------|---------------|
|                                                                       |