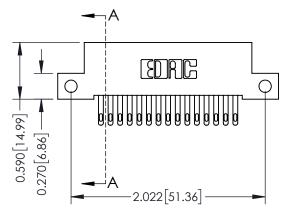

## **Mounting Option**

12-.128 (3.25) Dia. Side Mounting Holes

342 Assembly

## **See Accompanying Pages for:**

- Contact Bend Details
- Mounting Options

THIS IS A C.A.D. GENERATED DRAWING DO NOT MAKE MANUAL REVISIONS TO MASTER. ISSUE NUMBER

ORIGINAL

1

| 342 / 392 Series Card Edge Connector<br>Contact Bend Detail |                                                                                                                                                                                                  | ACAD REFERENCE NO. 342 ENG MASTER |             |                  |        |
|-------------------------------------------------------------|--------------------------------------------------------------------------------------------------------------------------------------------------------------------------------------------------|-----------------------------------|-------------|------------------|--------|
|                                                             |                                                                                                                                                                                                  | DRAWN:                            | J.LEE       | DATE: OCT. 06/09 |        |
|                                                             |                                                                                                                                                                                                  | CHECKED:                          |             | DATE:            |        |
| TORONTO, ONTARIO                                            | THESE DRAWINGS AND SPECIFICATIONS ARE THE PROPERTY OF EDAC INC. AND SHALL NOT BE REPRODUCED, OR COPIED OR USED AS THE BASIS FOR THE MANUFACTURE OR SALE OF APPARATUS WITHOUT WRITTEN PERMISSION. | SCALE:                            | NTS         | SHEET :          | 2 OF 3 |
|                                                             |                                                                                                                                                                                                  | DRAWING                           | NUMBER      |                  | ISSUE  |
| YOUR CONNECTION TO QUALITY & SERVICE                        |                                                                                                                                                                                                  | 3                                 | 42 Assembly |                  | 1      |