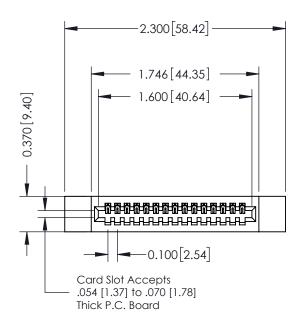

342 Assembly

## **See Accompanying Pages for:**

- Contact Bend Details
- Mounting Options

THIS IS A C.A.D. GENERATED DRAWING DO NOT MAKE MANUAL REVISIONS TO MASTER. ISSUE NUMBER

ORIGINAL

1

| 342 / 392 Series Card Edge Connector<br>Contact Bend Detail |                                                                                                                                                                                                  | ACAD REFERENCE NO. 342 ENG MASTER |             |                  |        |
|-------------------------------------------------------------|--------------------------------------------------------------------------------------------------------------------------------------------------------------------------------------------------|-----------------------------------|-------------|------------------|--------|
|                                                             |                                                                                                                                                                                                  | DRAWN:                            | J.LEE       | DATE: OCT. 06/09 |        |
|                                                             |                                                                                                                                                                                                  | CHECKED:                          |             | DATE:            |        |
| TORONTO, ONTARIO                                            | THESE DRAWINGS AND SPECIFICATIONS ARE THE PROPERTY OF EDAC INC. AND SHALL NOT BE REPRODUCED, OR COPIED OR USED AS THE BASIS FOR THE MANUFACTURE OR SALE OF APPARATUS WITHOUT WRITTEN PERMISSION. | SCALE:                            | NTS         | SHEET :          | 2 OF 3 |
|                                                             |                                                                                                                                                                                                  | DRAWING                           | NUMBER      |                  | ISSUE  |
| YOUR CONNECTION TO QUALITY & SERVICE                        |                                                                                                                                                                                                  | 3                                 | 42 Assembly |                  | 1      |