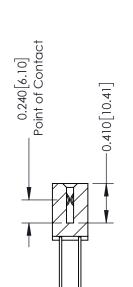

**Mounting Option** 01-No Mounting Lugs

**Contact Detail** 

540-Wire Wrap .025 Sq.(0.64 Sq.) - Tail LG=.570(14.48) .100 [2.54] Contact Spacing x .200 [5.08] Row Spacing

## **See Accompanying Pages for:**

- **Contact Bend Details**
- **Mounting Options**

SECTION A-A

THIS IS A C.A.D. GENERATED DRAWING DO NOT MAKE MANUAL REVISIONS TO MASTER. ISSUE NUMBER

ORIGINAL

1

| 342 / 392 Series Card Edge Connector |                                                                                                                                                                                                 |          | ACAD REFERENCE NO. 342 ENG MASTER |                  |        |  |
|--------------------------------------|-------------------------------------------------------------------------------------------------------------------------------------------------------------------------------------------------|----------|-----------------------------------|------------------|--------|--|
| Contact Bend Detail                  |                                                                                                                                                                                                 | DRAWN:   | J.LEE                             | DATE: OCT. 06/09 |        |  |
|                                      |                                                                                                                                                                                                 | CHECKED: |                                   | DATE:            |        |  |
|                                      | THESE DRAWINGS AND SPECIFICATIONS ARE THE PROPERTY OF EDAC INC.,AND SHALL NOT BE REPRODUCED,OR COPIED OR USED AS THE BASIS FOR THE MANUFACTURE OR SALE OF APPARATUS WITHOUT WRITTEN PERMISSION. | SCALE:   | NTS                               | SHEET :          | 2 OF 3 |  |
| TORONTO, ONTARIO                     |                                                                                                                                                                                                 | DRAWING  | NUMBER                            |                  | ISSUE  |  |
| YOUR CONNECTION TO QUALITY & SERVICE |                                                                                                                                                                                                 | 3        | 42 Assembly                       |                  | 1      |  |