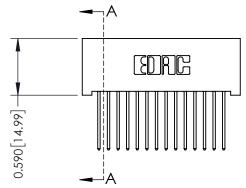

## **See Accompanying Pages for:**

- **Contact Bend Details**
- **Mounting Options**

SECTION A-A

THIS IS A C.A.D. GENERATED DRAWING DO NOT MAKE MANUAL REVISIONS TO MASTER. ISSUE NUMBER

ORIGINAL

1

| 342 / 392 Series Card Edge Connector |                                                                                                                                                                                                 |          | ACAD REFERENCE NO. 342 ENG MASTER |                  |        |  |
|--------------------------------------|-------------------------------------------------------------------------------------------------------------------------------------------------------------------------------------------------|----------|-----------------------------------|------------------|--------|--|
| Contact Bend Detail                  |                                                                                                                                                                                                 | DRAWN:   | J.LEE                             | DATE: OCT. 06/09 |        |  |
|                                      |                                                                                                                                                                                                 | CHECKED: |                                   | DATE:            |        |  |
|                                      | THESE DRAWINGS AND SPECIFICATIONS ARE THE PROPERTY OF EDAC INC.,AND SHALL NOT BE REPRODUCED,OR COPIED OR USED AS THE BASIS FOR THE MANUFACTURE OR SALE OF APPARATUS WITHOUT WRITTEN PERMISSION. | SCALE:   | NTS                               | SHEET :          | 2 OF 3 |  |
| TORONTO, ONTARIO                     |                                                                                                                                                                                                 | DRAWING  | NUMBER                            |                  | ISSUE  |  |
| YOUR CONNECTION TO QUALITY & SERVICE |                                                                                                                                                                                                 | 3        | 42 Assembly                       |                  | 1      |  |

THIS IS A C.A.D. GENERATED DRAWING DO NOT MAKE MANUAL REVISIONS TO MASTER

ISSUE NUMBER

ORIGINAL

1

| 342 / 392 Card Edge Conne | ACAD REFERENCE NO. 342 ENG MASTER                                                                                                                                                               |                |                         |        |
|---------------------------|-------------------------------------------------------------------------------------------------------------------------------------------------------------------------------------------------|----------------|-------------------------|--------|
| Mounting Options          |                                                                                                                                                                                                 | DRAWN: J.LEE   | DATE: <b>OCT. 06/09</b> |        |
| Moorning Ophons           | CHECKED:                                                                                                                                                                                        | DATE:          |                         |        |
|                           | THESE DRAWINGS AND SPECIFICATIONS ARE THE PROPERTY OF EDAC INC.,AND SHALL NOT BE REPRODUCED,OR COPIED OR USED AS THE BASIS FOR THE MANUFACTURE OR SALE OF APPARATUS WITHOUT WRITTEN PERMISSION. | SCALE: NTS     | SHEET :                 | 3 OF 3 |
|                           |                                                                                                                                                                                                 | DRAWING NUMBER | •                       | ISSUE  |
|                           |                                                                                                                                                                                                 | 342 Assembly   |                         | 1      |