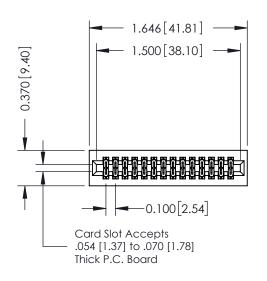

## 342 / 392 Card Edge Connector Part Number: 342-028-540-201

YOUR CONNECTION TO QUALITY & SERVICE

|   | ACAD REFERENCE NO | . 342 ENG MASTER |  |  |
|---|-------------------|------------------|--|--|
|   | DRAWN: J.LEE      | DATE: OCT. 06/09 |  |  |
|   | CHECKED:          | DATE:            |  |  |
|   | SCALE: NTS        | SHEET 1 OF 3     |  |  |
| ) | DRAWING NUMBER    | ISSUE            |  |  |

342 Assembly

## **See Accompanying Pages for:**

- **Contact Bend Details**
- **Mounting Options**

SECTION A-A

THIS IS A C.A.D. GENERATED DRAWING DO NOT MAKE MANUAL REVISIONS TO MASTER. ISSUE NUMBER

ORIGINAL

1

| 342 / 392 Series Card Edge Connector |                                                                                                                                                                                                 |          | ACAD REFERENCE NO. 342 ENG MASTER |                  |        |  |
|--------------------------------------|-------------------------------------------------------------------------------------------------------------------------------------------------------------------------------------------------|----------|-----------------------------------|------------------|--------|--|
| Contact Bend Detail                  |                                                                                                                                                                                                 | DRAWN:   | J.LEE                             | DATE: OCT. 06/09 |        |  |
|                                      |                                                                                                                                                                                                 | CHECKED: |                                   | DATE:            |        |  |
|                                      | THESE DRAWINGS AND SPECIFICATIONS ARE THE PROPERTY OF EDAC INC.,AND SHALL NOT BE REPRODUCED,OR COPIED OR USED AS THE BASIS FOR THE MANUFACTURE OR SALE OF APPARATUS WITHOUT WRITTEN PERMISSION. | SCALE:   | NTS                               | SHEET :          | 2 OF 3 |  |
| TORONTO, ONTARIO                     |                                                                                                                                                                                                 | DRAWING  | NUMBER                            |                  | ISSUE  |  |
| YOUR CONNECTION TO QUALITY & SERVICE |                                                                                                                                                                                                 | 3        | 42 Assembly                       |                  | 1      |  |