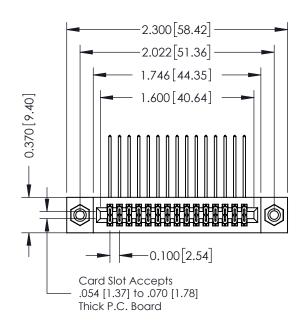

## 342 / 392 Card Edge Connector Part Number: 342-030-558-208

YOUR CONNECTION TO QUALITY & SERVICE

|   | ACAD REFERENCE NO. 342 ENG MASTER |                  |  |  |  |
|---|-----------------------------------|------------------|--|--|--|
|   | DRAWN: J.LEE                      | DATE: OCT. 06/09 |  |  |  |
|   | CHECKED:                          | DATE:            |  |  |  |
|   | SCALE: NTS                        | SHEET 1 OF 3     |  |  |  |
| ) | DRAWING NUMBER                    | ISSUE            |  |  |  |

342 Assembly

0.240 [6.10] Point of Contact