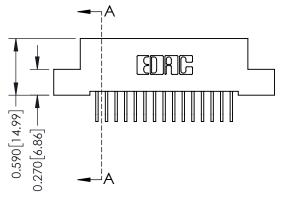

## **Mounting Option**

08-#4-40 Unified Threaded Inserts

## 342 / 392 Card Edge Connector Part Number: 342-030-558-208

YOUR CONNECTION TO QUALITY & SERVICE

|   | ACAD REFERENCE NO. 342 ENG MASTER |                  |  |  |  |
|---|-----------------------------------|------------------|--|--|--|
|   | DRAWN: J.LEE                      | DATE: OCT. 06/09 |  |  |  |
|   | CHECKED:                          | DATE:            |  |  |  |
|   | SCALE: NTS                        | SHEET 1 OF 3     |  |  |  |
| ) | DRAWING NUMBER                    | ISSUE            |  |  |  |