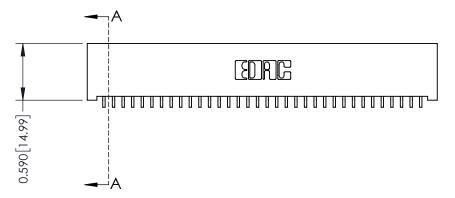

ORIGINAL

1

| 342 / 392 Series Card Edge Connector<br>Contact Bend Detail |                                                                                                                                                                                                  | ACAD REFERENCE NO. 342 ENG MASTER |             |                  |        |
|-------------------------------------------------------------|--------------------------------------------------------------------------------------------------------------------------------------------------------------------------------------------------|-----------------------------------|-------------|------------------|--------|
|                                                             |                                                                                                                                                                                                  | DRAWN:                            | J.LEE       | DATE: OCT. 06/09 |        |
|                                                             |                                                                                                                                                                                                  | CHECKED:                          |             | DATE:            |        |
| TORONTO, ONTARIO                                            | THESE DRAWINGS AND SPECIFICATIONS ARE THE PROPERTY OF EDAC INC. AND SHALL NOT BE REPRODUCED, OR COPIED OR USED AS THE BASIS FOR THE MANUFACTURE OR SALE OF APPARATUS WITHOUT WRITTEN PERMISSION. | SCALE:                            | NTS         | SHEET :          | 2 OF 3 |
|                                                             |                                                                                                                                                                                                  | DRAWING                           | NUMBER      |                  | ISSUE  |
| YOUR CONNECTION TO QUALITY & SERVICE                        |                                                                                                                                                                                                  | 3                                 | 42 Assembly |                  | 1      |