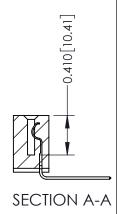

ORIGINAL

1

| 342 / 392 Series Card Edge Connector<br>Contact Bend Detail |                                                                                                                                                                                                  | ACAD REFERENCE NO. 342 ENG MASTER |             |                  |        |
|-------------------------------------------------------------|--------------------------------------------------------------------------------------------------------------------------------------------------------------------------------------------------|-----------------------------------|-------------|------------------|--------|
|                                                             |                                                                                                                                                                                                  | DRAWN:                            | J.LEE       | DATE: OCT. 06/09 |        |
|                                                             |                                                                                                                                                                                                  | CHECKED:                          |             | DATE:            |        |
| TORONTO, ONTARIO                                            | THESE DRAWINGS AND SPECIFICATIONS ARE THE PROPERTY OF EDAC INC. AND SHALL NOT BE REPRODUCED, OR COPIED OR USED AS THE BASIS FOR THE MANUFACTURE OR SALE OF APPARATUS WITHOUT WRITTEN PERMISSION. | SCALE:                            | NTS         | SHEET :          | 2 OF 3 |
|                                                             |                                                                                                                                                                                                  | DRAWING                           | NUMBER      |                  | ISSUE  |
| YOUR CONNECTION TO QUALITY & SERVICE                        |                                                                                                                                                                                                  | 3                                 | 42 Assembly |                  | 1      |