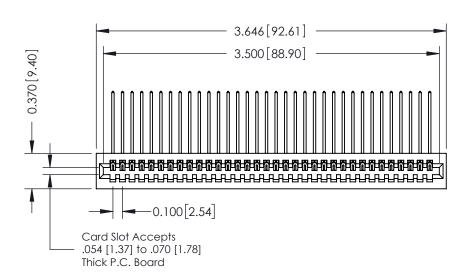

342 / 392 Card Edge Connector Part Number: 342-034-559-101

YOUR CONNECTION TO QUALITY & SERVICE

342 ENG MASTER J.LEE DATE: OCT. 06/09 SHEET 1 OF 3 NTS

342 Assembly

THIS IS A C.A.D. GENERATED DRAWING DO NOT MAKE MANUAL REVISIONS TO MASTER. ISSUE NUMBER