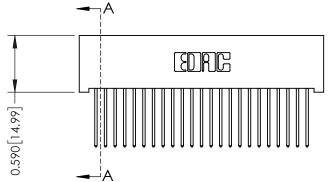

540-Wire Wrap .025 Sq.(0.64 Sq.) - Tail LG=.570(14.48) .100 [2.54] Contact Spacing x .200 [5.08] Row Spacing

1

## 0.240 [6.10] Point of Contact 0.410[10.41] SECTION A-A

342 ENG MASTER DATE: OCT. 06/09 J.LEE NTS SHEET 1 OF 3

342 Assembly

THIS IS A C.A.D. GENERATED DRAWING DO NOT MAKE MANUAL REVISIONS TO MASTER. ISSUE NUMBER

ORIGINAL

1

| 342 / 392 Series Card Edge Connector<br>Contact Bend Detail |                                                                                                  | ACAD REFERENCE NO. 342 ENG MASTER |             |          |          |
|-------------------------------------------------------------|--------------------------------------------------------------------------------------------------|-----------------------------------|-------------|----------|----------|
|                                                             |                                                                                                  | DRAWN:                            | J.LEE       | DATE: OC | T. 06/09 |
|                                                             |                                                                                                  | CHECKED:                          |             | DATE:    |          |
| EDAC INC                                                    | THESE DRAWINGS AND SPECIFICATIONS ARE THE PROPERTY OF EDAC INCAND                                | SCALE:                            | NTS         | SHEET :  | 2 OF 3   |
| TORONTO, ONTARIO                                            | SHALL NOT BE REPRODUCED, OR COPIED OR USED AS THE BASIS FOR THE MANUFACTURE OR SALE OF APPARATUS | DRAWING                           | NUMBER      |          | ISSUE    |
| YOUR CONNECTION TO QUALITY & SERVICE                        |                                                                                                  | 3                                 | 42 Assembly |          | 1        |