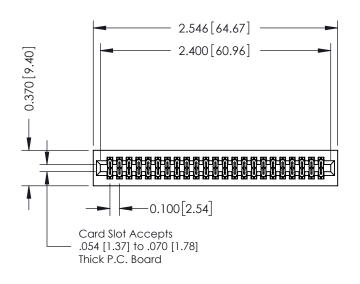

540-Wire Wrap .025 Sq.(0.64 Sq.) - Tail LG=.570(14.48) .100 [2.54] Contact Spacing x .200 [5.08] Row Spacing

1

## **See Accompanying Pages for:**

- **Contact Bend Details**
- **Mounting Options**

| 342 / 392 Card Edge Connector |
|-------------------------------|
| Part Number: 342-046-540-201  |

YOUR CONNECTION TO QUALITY & SERVICE

342 ENG MASTER DATE: OCT. 06/09 J.LEE NTS SHEET 1 OF 3

342 Assembly

THIS IS A C.A.D. GENERATED DRAWING DO NOT MAKE MANUAL REVISIONS TO MASTER. ISSUE NUMBER

ORIGINAL

1

| 342 / 392 Series Card Edge Connector<br>Contact Bend Detail |                                                                                                  | ACAD REFERENCE NO. 342 ENG MASTER |             |          |          |
|-------------------------------------------------------------|--------------------------------------------------------------------------------------------------|-----------------------------------|-------------|----------|----------|
|                                                             |                                                                                                  | DRAWN:                            | J.LEE       | DATE: OC | T. 06/09 |
|                                                             |                                                                                                  | CHECKED:                          |             | DATE:    |          |
| EDAC INC                                                    | THESE DRAWINGS AND SPECIFICATIONS ARE THE PROPERTY OF EDAC INCAND                                | SCALE:                            | NTS         | SHEET :  | 2 OF 3   |
| TORONTO, ONTARIO                                            | SHALL NOT BE REPRODUCED, OR COPIED OR USED AS THE BASIS FOR THE MANUFACTURE OR SALE OF APPARATUS | DRAWING                           | NUMBER      |          | ISSUE    |
| YOUR CONNECTION TO QUALITY & SERVICE                        |                                                                                                  | 3                                 | 42 Assembly |          | 1        |