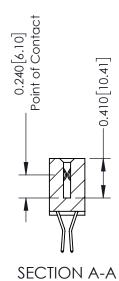

## **Contact Detail**

560-Extender Board Bend (Code 523 Contacts) .100 [2.54] Contact Spacing x .200 [5.08] Row Spacing