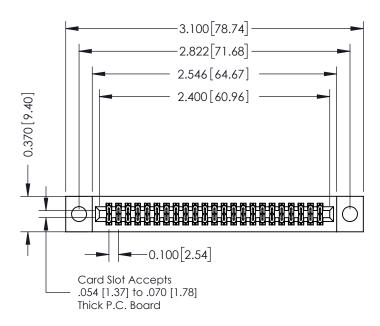

## **See Accompanying Pages for:**

- **Contact Bend Details**
- **Mounting Options**

342 / 392 Card Edge Connector Part Number: 342-046-560-204

|   | ACAD REFERENCE NO | . 342 ENG MASTER |  |  |  |
|---|-------------------|------------------|--|--|--|
|   | DRAWN: J.LEE      | DATE: OCT. 06/09 |  |  |  |
|   | CHECKED:          | DATE:            |  |  |  |
|   | SCALE: NTS        | SHEET 1 OF 3     |  |  |  |
| ) | DRAWING NUMBER    | ISSUE            |  |  |  |

342 Assembly

THIS IS A C.A.D. GENERATED DRAWING DO NOT MAKE MANUAL REVISIONS TO MASTER. ISSUE NUMBER

ORIGINAL

1

| 342 / 392 Series Card Edge Connector        |                                                               |          | ACAD REFERENCE NO. 342 ENG MASTER |                  |        |  |
|---------------------------------------------|---------------------------------------------------------------|----------|-----------------------------------|------------------|--------|--|
| Contact Bend Detail                         |                                                               | DRAWN:   | J.LEE                             | DATE: OCT. 06/09 |        |  |
|                                             |                                                               | CHECKED: |                                   | DATE:            |        |  |
|                                             | OR USED AS THE BASIS FOR THE MANUFACTURE OR SALE OF APPARATUS | SCALE:   | NTS                               | SHEET :          | 2 OF 3 |  |
| TORONTO, ONTARIO                            |                                                               | DRAWING  | NUMBER                            |                  | ISSUE  |  |
| CANADA  DUR CONNECTION TO QUALITY & SERVICE |                                                               | 3        | 42 Assembly                       |                  | 1      |  |