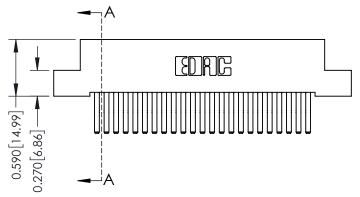

## **Mounting Option**

04-.156 (3.96) Dia. Mounting Holes

THIS IS A C.A.D. GENERATED DRAWING DO NOT MAKE MANUAL REVISIONS TO MASTER

ISSUE NUMBER

ORIGINAL

1

| 342 / 392 Card Edge Conne | ACAD REFERENCE NO. 342 ENG MASTER                                                                                                                                                               |                |                         |        |
|---------------------------|-------------------------------------------------------------------------------------------------------------------------------------------------------------------------------------------------|----------------|-------------------------|--------|
| Mounting Options          |                                                                                                                                                                                                 | DRAWN: J.LEE   | DATE: <b>OCT. 06/09</b> |        |
| Moorning Ophons           | CHECKED:                                                                                                                                                                                        | DATE:          |                         |        |
| TORONTO, ONTARIO CANADA   | THESE DRAWINGS AND SPECIFICATIONS ARE THE PROPERTY OF EDAC INC.,AND SHALL NOT BE REPRODUCED,OR COPIED OR USED AS THE BASIS FOR THE MANUFACTURE OR SALE OF APPARATUS WITHOUT WRITTEN PERMISSION. | SCALE: NTS     | SHEET :                 | 3 OF 3 |
|                           |                                                                                                                                                                                                 | DRAWING NUMBER | •                       | ISSUE  |
|                           |                                                                                                                                                                                                 | 342 Assembly   |                         | 1      |