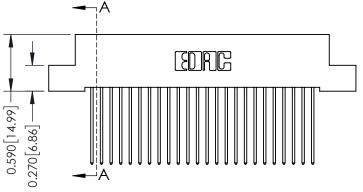

## 0.240 [6.10] Point of Contact 0.410[10.41] **SECTION A-A**

342 Assembly

THIS IS A C.A.D. GENERATED DRAWING DO NOT MAKE MANUAL REVISIONS TO MASTER. ISSUE NUMBER

ORIGINAL

1

| 342 / 392 Series Card Edge Connector<br>Contact Bend Detail |                                                                                                                                   | ACAD REFERENCE NO. 342 ENG MASTER |             |          |          |
|-------------------------------------------------------------|-----------------------------------------------------------------------------------------------------------------------------------|-----------------------------------|-------------|----------|----------|
|                                                             |                                                                                                                                   | DRAWN:                            | J.LEE       | DATE: OC | T. 06/09 |
|                                                             |                                                                                                                                   | CHECKED:                          |             | DATE:    |          |
| EDAC INC                                                    | ARE THE PROPERTY OF EDAC INC.,AND SHALL NOT BE REPRODUCED,OR COPIED OR USED AS THE BASIS FOR THE MANUFACTURE OR SALE OF APPARATUS | SCALE:                            | NTS         | SHEET :  | 2 OF 3   |
| TORONTO, ONTARIO                                            |                                                                                                                                   | DRAWING                           | NUMBER      |          | ISSUE    |
| YOUR CONNECTION TO QUALITY & SERVICE                        |                                                                                                                                   | 3                                 | 42 Assembly |          | 1        |