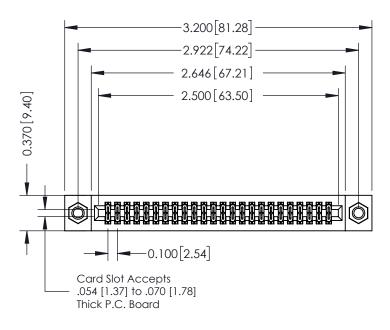

## **Contact Detail**

541-Wire Wrap .025 Sq.(0.64 Sq.) - Tail LG=.760(19.30) .100 [2.54] Contact Spacing x .200 [5.08] Row Spacing

## **See Accompanying Pages for:**

- **Contact Bend Details**
- **Mounting Options**

| 342 / 392 Card Edge Connector |
|-------------------------------|
| Part Number: 342-048-541-207  |

WITHOUT WRITTEN PERMISSION.

| ACAD REFERENCE NO. 342 ENG MASTER |                  |  |  |  |  |
|-----------------------------------|------------------|--|--|--|--|
| DRAWN: J.LEE                      | DATE: OCT. 06/09 |  |  |  |  |
| CHECKED:                          | DATE:            |  |  |  |  |
| SCALE: NTS                        | SHEET 1 OF 3     |  |  |  |  |
| DRAWING NUMBER                    | ISSUE            |  |  |  |  |