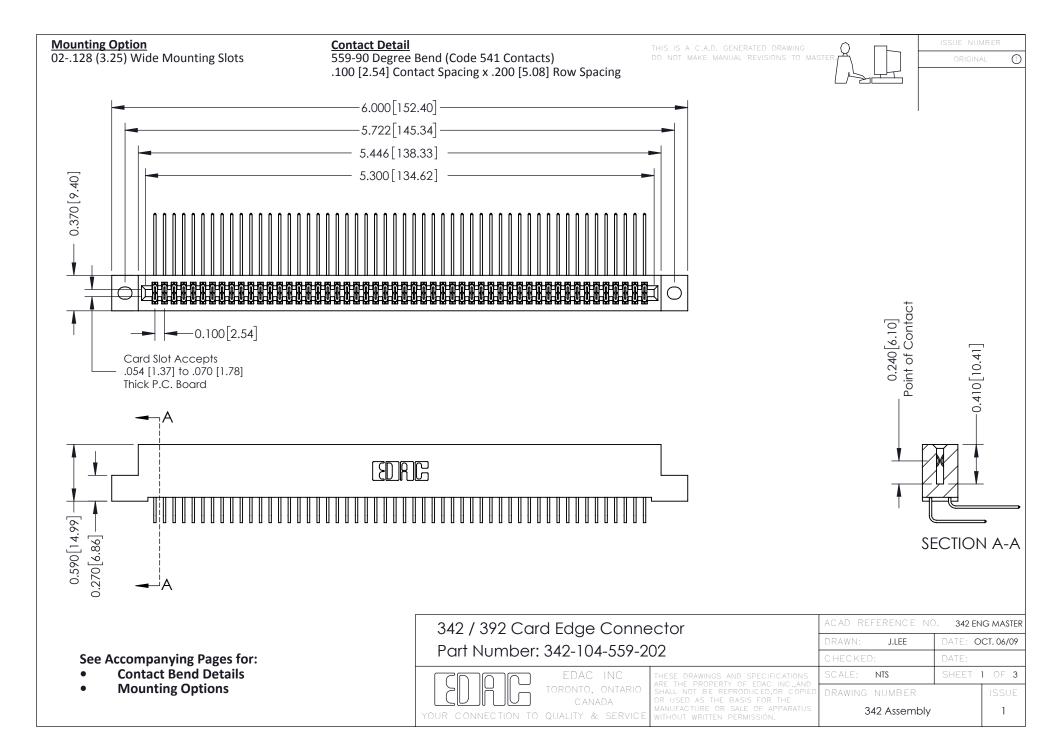

THIS IS A C.A.D. GENERATED DRAWING DO NOT MAKE MANUAL REVISIONS TO MASTER. ISSUE NUMBER

ORIGINAL

1



| 342 / 392 Series Card Edge Connector<br>Contact Bend Detail |                                                                                                                                                                                                  | ACAD REFERENCE NO. 342 ENG MASTER |             |                  |        |
|-------------------------------------------------------------|--------------------------------------------------------------------------------------------------------------------------------------------------------------------------------------------------|-----------------------------------|-------------|------------------|--------|
|