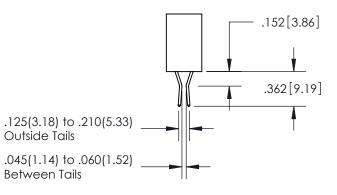

ISSUE NUMBER

ORIGINAL

1

**Contact Code 558** 

**Contact Code 559** 

**Contact Code 560** 

| 345/395 SERIES CARD EDGE CONNECTOR          |
|---------------------------------------------|
| CONTACT CODE 555,556,558,559,560 DIMENSIONS |

Outside Tails

Between Tails

|  | ACAD REFERENCE NO.  | 345-ENG-MASTER   |  |
|--|---------------------|------------------|--|
|  | DRAWN: R.STA.MONICA | DATE:MAY.16/2017 |  |
|  | CHECKED:            | DATE:            |  |
|  | SCALE: 1:1          | SHEET 2 OF 2     |  |
|  | DRAWING NUMBER      | ISSUE            |  |
|  | 345-ENG-MASTER      | 1                |  |