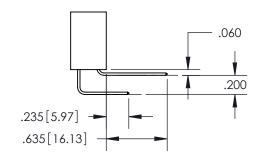

THIS IS A C.A.D. GENERATED DRAWING DO NOT MAKE MANUAL REVISIONS TO MASTER. ISSUE NUMBER

ORIGINAL

1

**Contact Dimensions:** 558-90 Degree Bend (Code 541 Contacts) See Sheet 2 for Contact Code 555, 556, 558, 559, 560 Dimensions