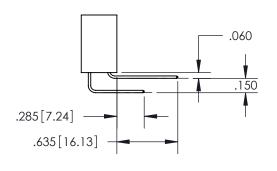

THIS IS A C.A.D. GENERATED DRAWING DO NOT MAKE MANUAL REVISIONS TO MASTER. ISSUE NUMBER

ORIGINAL

1

**Contact Dimensions:** 558-90 Degree Bend (Code 541 Contacts) See Sheet 2 for Contact Code 555, 556, 558, 559, 560 Dimensions

## SECTION A-A

345/395 SERIES CARD EDGE CONNECTOR PART NUMBER: 345-005-558-404

**EDAC INC** TORONTO, ONTARIO CANADA

THESE DRAWINGS AND SPECIFICATIONS ARE THE PROPERTY OF EDAC INC.,AND SHALL NOT BE REPRODUCED, OR COPIED OR USED AS THE BASIS FOR THE MANUFACTURE OR SALE OF APPARATUS WITHOUT WRITTEN PERMISSION.