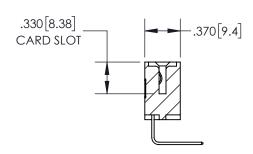

## SECTION A-A

345/395 SERIES CARD EDGE CONNECTOR PART NUMBER: 345-005-558-404

**EDAC INC** TORONTO, ONTARIO CANADA

THESE DRAWINGS AND SPECIFICATIONS ARE THE PROPERTY OF EDAC INC.,AND SHALL NOT BE REPRODUCED, OR COPIED OR USED AS THE BASIS FOR THE MANUFACTURE OR SALE OF APPARATUS WITHOUT WRITTEN PERMISSION.