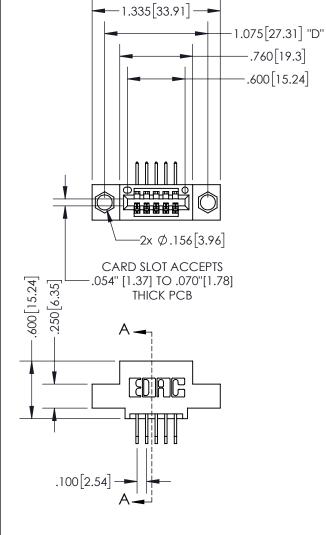

THIS IS A C.A.D. GENERATED DRAWING DO NOT MAKE MANUAL REVISIONS TO MASTER. ISSUE NUMBER

ORIGINAL

1

**Contact Dimensions:** 558-90 Degree Bend (Code 541 Contacts) See Sheet 2 for Contact Code 555, 556, 558, 559, 560 Dimensions

## SECTION A-A

345/395 SERIES CARD EDGE CONNECTOR PART NUMBER: 345-005-558-404

**EDAC INC** TORONTO, ONTARIO CANADA

THESE DRAWINGS AND SPECIFICATIONS ARE THE PROPERTY OF EDAC INC.,AND SHALL NOT BE REPRODUCED, OR COPIED OR USED AS THE BASIS FOR THE MANUFACTURE OR SALE OF APPARATUS WITHOUT WRITTEN PERMISSION.