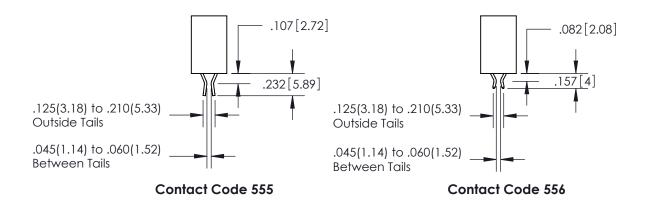

THIS IS A C.A.D. GENERATED DRAWING DO NOT MAKE MANUAL REVISIONS TO MASTER. ISSUE NUMBER

ORIGINAL

1

**Contact Dimensions:** 558-90 Degree Bend (Code 541 Contacts) See Sheet 2 for Contact Code 555, 556, 558, 559, 560 Dimensions

ISSUE NUMBER

ORIGINAL

1

**Contact Code 558** 

**Contact Code 559** 

**Contact Code 560** 

| 345/395 SERIES CARD EDGE CONNECTOR          |
|---------------------------------------------|
| CONTACT CODE 555,556,558,559,560 DIMENSIONS |

Outside Tails

Between Tails

|  | ACAD REFERENCE NO.  | 345-ENG-MASTER   |  |
|--|---------------------|------------------|--|
|  | DRAWN: R.STA.MONICA | DATE:MAY.16/2017 |  |
|  | CHECKED:            | DATE:            |  |
|  | SCALE: 1:1          | SHEET 2 OF 2     |  |
|  | DRAWING NUMBER      | ISSUE            |  |
|  | 345-ENG-MASTER      | 1                |  |