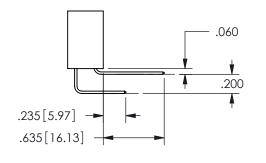

1

**Contact Code 558** 

Contact Code 559

Contact Code 560

INSULATOR MATERIAL: THERMOPLASTIC POLYESTER, UL 94V-0

DAP MATERIAL AVAILABLE UPON REQUEST

CONTACT MATERIAL; COPPER ALLOY CONTACT PLATING: GOLD ON THE MATING AREA, TIN PLATING ON THE CONTACT TAILS, NICKEL UNDERPLATE