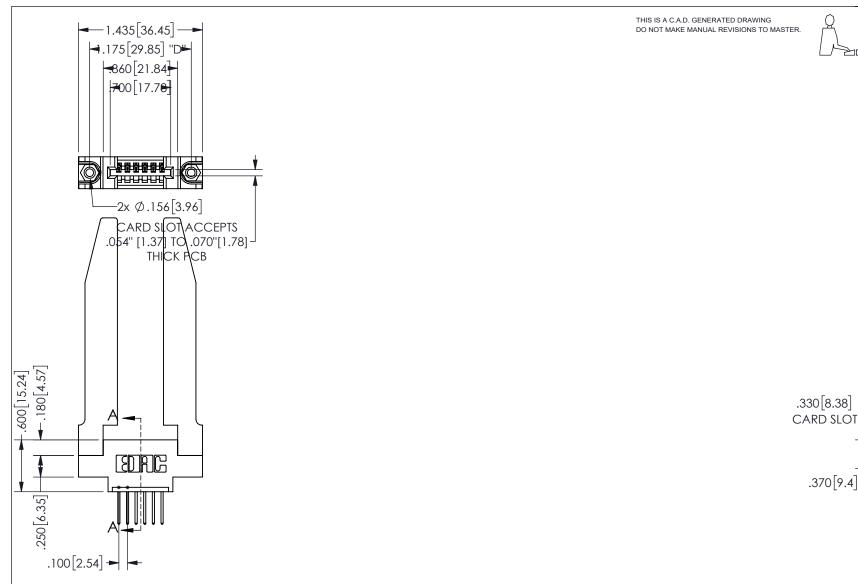

<u>Contact Dimensions:</u>
523-P.C. Tail .025 Sq.(0.64 Sq.) - Tail LG=.390(9.91)
.100 (2.54) Contact Spacing x .200 (5.08) Row Spacing

345/395 SERIES CARD EDGE CONNECTOR PART NUMBER: 345-006-523-678

YOUR CONNECTION TO QUALITY & SERVICE

SECTION A-A

.160[4.06]

POINT OF

CONTACT

ISSUE NUMBER

ORIGINAL

1

ISSUE NUMBER ORIGINAL