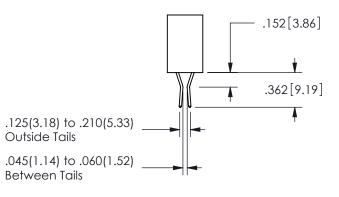

1

**Contact Code 558** 

Contact Code 559

Contact Code 560

INSULATOR MATERIAL: THERMOPLASTIC POLYESTER, UL 94V-0

DAP MATERIAL AVAILABLE UPON REQUEST

CONTACT MATERIAL; COPPER ALLOY CONTACT PLATING: GOLD ON THE MATING AREA, TIN PLATING ON THE CONTACT TAILS, NICKEL UNDERPLATE

345/395 SERIES CARD EDGE CONNECTOR CONTACT CODE 555,556,558,559,560 DIMENSIONS

YOUR CONNECTION TO QUALITY & SERVICE

**EDAC INC** TORONTO, ONTARIO CANADA

THESE DRAWINGS AND SPECIFICATIONS ARE THE PROPERTY OF EDAC INC.,AND SHALL NOT BE REPRODUCED, OR COPIED OR USED AS THE BASIS FOR THE MANUFACTURE OR SALE OF APPARATUS WITHOUT WRITTEN PERMISSION.