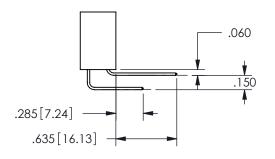

1

**Contact Code 558** 

Contact Code 559

Contact Code 560

INSULATOR MATERIAL: THERMOPLASTIC POLYESTER, UL 94V-0

DAP MATERIAL AVAILABLE UPON REQUEST

CONTACT MATERIAL; COPPER ALLOY CONTACT PLATING: GOLD ON THE MATING AREA, TIN PLATING ON THE CONTACT TAILS, NICKEL UNDERPLATE