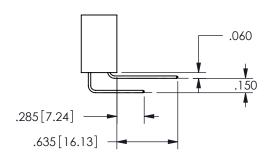

ORIGINAL 1

ISSUE NUMBER

**Contact Code 558** 

Contact Code 559

**Contact Code 560** 

INSULATOR MATERIAL: THERMOPLASTIC POLYESTER, UL 94V-0

DAP MATERIAL AVAILABLE UPON REQUEST

CONTACT MATERIAL; COPPER ALLOY

CONTACT PLATING: GOLD ON THE MATING AREA, TIN PLATING ON THE CONTACT TAILS, NICKEL UNDERPLATE