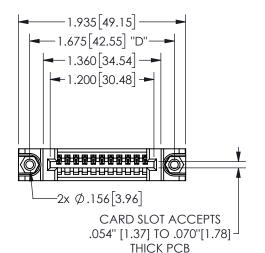

## <u>Contact Dimensions:</u> 542-Wire Wrap .025 Sq.(0.64 Sq.) - Tail LG=.645(16.38) .100 (2.54) Contact Spacing x .200 (5.08) Row Spacing

.370 9.4 SECTION A-A

345/395 SERIES CARD EDGE CONNECTOR PART NUMBER: 345-011-542-688

YOUR CONNECTION TO QUALITY & SERVICE

**EDAC INC** TORONTO, ONTARIO CANADA

THESE DRAWINGS AND SPECIFICATIONS ARE THE PROPERTY OF EDAC INC.,AND SHALL NOT BE REPRODUCED, OR COPIED OR USED AS THE BASIS FOR THE MANUFACTURE OR SALE OF APPARATUS WITHOUT WRITTEN PERMISSION.