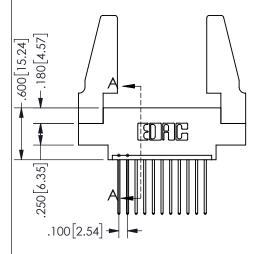

## <u>Contact Dimensions:</u> 542-Wire Wrap .025 Sq.(0.64 Sq.) - Tail LG=.645(16.38) .100 (2.54) Contact Spacing x .200 (5.08) Row Spacing

.370 9.4 SECTION A-A

345/395 SERIES CARD EDGE CONNECTOR PART NUMBER: 345-011-542-688

ORIGINAL 1

ISSUE NUMBER

**Contact Code 558** 

Contact Code 559

**Contact Code 560** 

INSULATOR MATERIAL: THERMOPLASTIC POLYESTER, UL 94V-0

DAP MATERIAL AVAILABLE UPON REQUEST

CONTACT MATERIAL; COPPER ALLOY

CONTACT PLATING: GOLD ON THE MATING AREA, TIN PLATING ON THE CONTACT TAILS, NICKEL UNDERPLATE