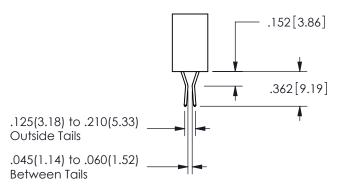

## Contact Dimensions: 541-Wire Wrap .025 Sq.(0.64 Sq.) - Tail LG=.750(19.05) .100 (2.54) Contact Spacing x .200 (5.08) Row Spacing

345/395 SERIES CARD EDGE CONNECTOR PART NUMBER: 345-012-541-404

**EDAC INC** TORONTO, ONTARIO CANADA

SECTION A A

.160 4.06 .330[8.38] POINT OF CARD SLOT CONTACT .370 9.4

ISSUE NUMBER ORIGINAL

1

**Contact Code 558** 

Contact Code 559

**Contact Code 560** 

INSULATOR MATERIAL: THERMOPLASTIC POLYESTER, UL 94V-0 DAP MATERIAL AVAILABLE UPON REQUEST