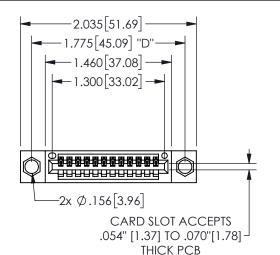

## Contact Dimensions: 541-Wire Wrap .025 Sq.(0.64 Sq.) - Tail LG=.750(19.05) .100 (2.54) Contact Spacing x .200 (5.08) Row Spacing

345/395 SERIES CARD EDGE CONNECTOR PART NUMBER: 345-012-541-404

**EDAC INC** TORONTO, ONTARIO CANADA

## 345/395 SERIES CARD EDGE CONNECTOR CONTACT CODE 555,556,558,559,560 DIMENSIONS

YOUR CONNECTION TO QUALITY & SERVICE

**EDAC INC** TORONTO, ONTARIO CANADA

THESE DRAWINGS AND SPECIFICATIONS ARE THE PROPERTY OF EDAC INC.,AND SHALL NOT BE REPRODUCED, OR COPIED OR USED AS THE BASIS FOR THE MANUFACTURE OR SALE OF APPARATUS WITHOUT WRITTEN PERMISSION.