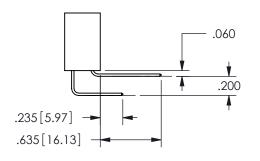

## Contact Dimensions: 541-Wire Wrap .025 Sq.(0.64 Sq.) - Tail LG=.750(19.05) .100 (2.54) Contact Spacing x .200 (5.08) Row Spacing

345/395 SERIES CARD EDGE CONNECTOR PART NUMBER: 345-012-541-404

**EDAC INC** TORONTO, ONTARIO CANADA

SECTION A A

.160 4.06 .330[8.38] POINT OF CARD SLOT CONTACT .370 9.4

ISSUE NUMBER ORIGINAL

1

**Contact Code 558** 

Contact Code 559

**Contact Code 560** 

INSULATOR MATERIAL: THERMOPLASTIC POLYESTER, UL 94V-0 DAP MATERIAL AVAILABLE UPON REQUEST