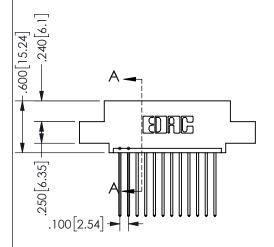

SECTION A A

.160 4.06 .330[8.38] POINT OF CARD SLOT CONTACT .370 9.4

ISSUE NUMBER ORIGINAL

1

**Contact Code 558** 

Contact Code 559

**Contact Code 560** 

INSULATOR MATERIAL: THERMOPLASTIC POLYESTER, UL 94V-0 DAP MATERIAL AVAILABLE UPON REQUEST