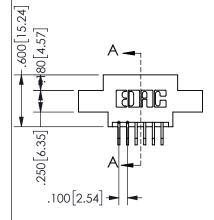

## 345/395 SERIES CARD EDGE CONNECTOR PART NUMBER: 345-012-559-804

YOUR CONNECTION TO QUALITY & SERVICE

**EDAC INC** TORONTO, ONTARIO CANADA

THESE DRAWINGS AND SPECIFICATIONS ARE THE PROPERTY OF EDAC INC.,AND SHALL NOT BE REPRODUCED, OR COPIED OR USED AS THE BASIS FOR THE MANUFACTURE OR SALE OF APPARATUS WITHOUT WRITTEN PERMISSION.

| SI                  | ECTIO            | VA-A     |
|---------------------|------------------|----------|
| ACAD REFERENCE NO.  | 345-ENC          | G-MASTER |
| DRAWN: R.STA.MONICA | DATE:MAY.16/2017 |          |
| CHECKED:            | DATE:            |          |
| SCALE: NTS          | SHEET            | OF 2     |
| DRAWING NUMBER      |                  | ISSUE    |
| 345-ENG-MASTER      |                  | 1        |