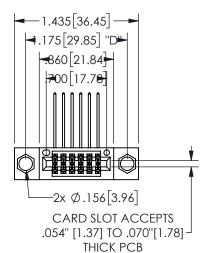

## 345/395 SERIES CARD EDGE CONNECTOR PART NUMBER: 345-012-559-804

YOUR CONNECTION TO QUALITY & SERVICE

**EDAC INC** TORONTO, ONTARIO CANADA

THESE DRAWINGS AND SPECIFICATIONS ARE THE PROPERTY OF EDAC INC.,AND SHALL NOT BE REPRODUCED, OR COPIED OR USED AS THE BASIS FOR THE MANUFACTURE OR SALE OF APPARATUS WITHOUT WRITTEN PERMISSION.

| SI                  | ECTIO            | VA-A     |
|---------------------|------------------|----------|
| ACAD REFERENCE NO.  | 345-ENC          | G-MASTER |
| DRAWN: R.STA.MONICA | DATE:MAY.16/2017 |          |
| CHECKED:            | DATE:            |          |
| SCALE: NTS          | SHEET            | OF 2     |
| DRAWING NUMBER      |                  | ISSUE    |
| 345-ENG-MASTER      |                  | 1        |