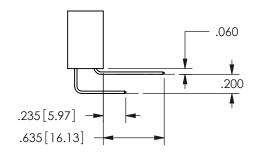

## <u>Contact Dimensions:</u> 559-90 Degree Bend (Code 541 Contacts) See Sheet 2 for Contact Code 555, 556, 558, 559, 560 **Dimensions**

.160 4.06 .330[8.38] POINT OF CARD SLOT CONTACT .370 9.4 .150[3.81]

ISSUE NUMBER ORIGINAL

1

**Contact Code 558** 

Contact Code 559

**Contact Code 560** 

INSULATOR MATERIAL: THERMOPLASTIC POLYESTER, UL 94V-0

DAP MATERIAL AVAILABLE UPON REQUEST

CONTACT MATERIAL; COPPER ALLOY CONTACT PLATING: GOLD ON THE MATING AREA, TIN PLATING ON THE CONTACT TAILS, NICKEL UNDERPLATE

345/395 SERIES CARD EDGE CONNECTOR CONTACT CODE 555,556,558,559,560 DIMENSIONS

YOUR CONNECTION TO QUALITY & SERVICE

**EDAC INC** TORONTO, ONTARIO CANADA

THESE DRAWINGS AND SPECIFICATIONS ARE THE PROPERTY OF EDAC INC.,AND SHALL NOT BE REPRODUCED, OR COPIED OR USED AS THE BASIS FOR THE MANUFACTURE OR SALE OF APPARATUS WITHOUT WRITTEN PERMISSION.