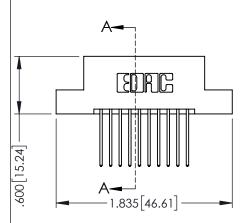

ISSUE NUMI

ORIGINAL

38] CARD SLOT 36] POINT OF CONTACT

- INSULATOR MATERIAL: THERMOPLASTIC PBT BLACK, UL 94V-0
- CONTACT MATERIAL; COPPER TIN ALLOY
   CONTACT PLATING: GOLD ON THE MATING AREA, TIN PLATING ON THE CONTACT TAILS, NICKEL UNDERPLATE

|                                    | SECTION A-A                       |
|------------------------------------|-----------------------------------|
| 345/395 SERIES CARD EDGE CONNECTOR | ACAD REFERENCE NO. 345-ENG-MASTER |