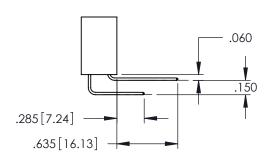

**Contact Code 558** 

Contact Code 559

**Contact Code 560** 

- INSULATOR MATERIAL: THERMOPLASTIC POLYESTER, UL 94V-0 DAP MATERIAL AVAILABLE UPON REQUEST

CONTACT MATERIAL; COPPER ALLOY CONTACT PLATING: GOLD ON THE MATING AREA, TIN PLATING ON THE CONTACT TAILS, NICKEL UNDERPLATE

345/395 SERIES CARD EDGE CONNECTOR CONTACT CODE 555,556,558,559,560 DIMENSIONS

YOUR CONNECTION TO QUALITY & SERVICE

|   | NONE REFERENCE NO. 345-ENO-MASIEK |                          |  |  |  |
|---|-----------------------------------|--------------------------|--|--|--|
|   | DRAWN: R.STA.MONICA               | DATE: <b>MAY.16/2017</b> |  |  |  |
| ) | CHECKED:                          | DATE:                    |  |  |  |
|   | SCALE: 1:1                        | SHEET 2 OF 2             |  |  |  |
| D | DRAWING NUMBER                    | ISSUE                    |  |  |  |
|   | 345-ENG-MASTER                    | 1                        |  |  |  |