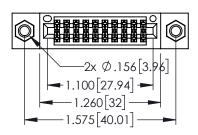

ISSUE NUMI

ORIGINAL

38] CARD SLOT 36] POINT OF CONTACT

- INSULATOR MATERIAL: THERMOPLASTIC PBT BLACK, UL 94V-0
- CONTACT MATERIAL; COPPER TIN ALLOY
   CONTACT PLATING: GOLD ON THE MATING AREA, TIN PLATING ON THE CONTACT TAILS, NICKEL UNDERPLATE

|                                    | SECTION A-A                       |
|------------------------------------|-----------------------------------|
| 345/395 SERIES CARD EDGE CONNECTOR | ACAD REFERENCE NO. 345-ENG-MASTER |