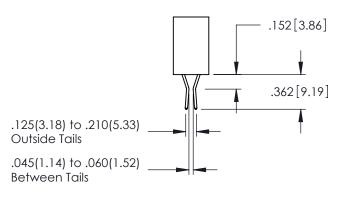

**Contact Code 558** 

Contact Code 559

**Contact Code 560** 

- INSULATOR MATERIAL: THERMOPLASTIC POLYESTER, UL 94V-0 DAP MATERIAL AVAILABLE UPON REQUEST

CONTACT MATERIAL; COPPER ALLOY CONTACT PLATING: GOLD ON THE MATING AREA, TIN PLATING ON THE CONTACT TAILS, NICKEL UNDERPLATE

345/395 SERIES CARD EDGE CONNECTOR CONTACT CODE 555,556,558,559,560 DIMENSIONS

YOUR CONNECTION TO QUALITY & SERVICE

|   | NONE REFERENCE NO. 345-ENO-MASIEK |                          |  |  |  |
|---|-----------------------------------|--------------------------|--|--|--|
|   | DRAWN: R.STA.MONICA               | DATE: <b>MAY.16/2017</b> |  |  |  |
| ) | CHECKED:                          | DATE:                    |  |  |  |
|   | SCALE: 1:1                        | SHEET 2 OF 2             |  |  |  |
| D | DRAWING NUMBER                    | ISSUE                    |  |  |  |
|   | 345-ENG-MASTER                    | 1                        |  |  |  |