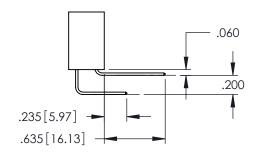

**Contact Code 558** 

Contact Code 559

**Contact Code 560** 

- INSULATOR MATERIAL: THERMOPLASTIC POLYESTER, UL 94V-0 DAP MATERIAL AVAILABLE UPON REQUEST

CONTACT MATERIAL; COPPER ALLOY CONTACT PLATING: GOLD ON THE MATING AREA, TIN PLATING ON THE CONTACT TAILS, NICKEL UNDERPLATE

345/395 SERIES CARD EDGE CONNECTOR CONTACT CODE 555,556,558,559,560 DIMENSIONS

YOUR CONNECTION TO QUALITY & SERVICE

|   | NONE REFERENCE NO. 345-ENO-MASIEK |                          |  |  |  |
|---|-----------------------------------|--------------------------|--|--|--|
|   | DRAWN: R.STA.MONICA               | DATE: <b>MAY.16/2017</b> |  |  |  |
| ) | CHECKED:                          | DATE:                    |  |  |  |
|   | SCALE: 1:1                        | SHEET 2 OF 2             |  |  |  |
| D | DRAWING NUMBER                    | ISSUE                    |  |  |  |
|   | 345-ENG-MASTER                    | 1                        |  |  |  |