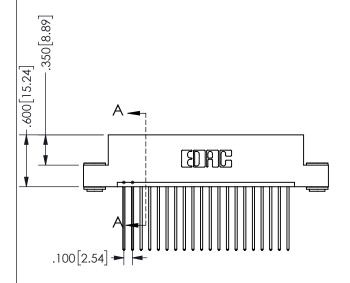

CARD SLOT ACCEPTS .054" [1.37] TO .070"[1.78] <sup>\(\)</sup> THICK PCB

-2x Ø.156[3.96]

345/395 SERIES CARD EDGE CONNECTOR

YOUR CONNECTION TO QUALITY & SERVICE

THESE DRAWINGS AND SPECIFICATIONS ARE THE PROPERTY OF EDAC INC.,AND SHALL NOT BE REPRODUCED, OR COPIED OR USED AS THE BASIS FOR THE MANUFACTURE OR SALE OF APPARATUS WITHOUT WRITTEN PERMISSION.

ACAD REFERENCE NO. 345-ENG-MASTER DRAWN: R.STA.MONICA DATE:MAY.16/2017 CHECKED: DATE: SCALE: NTS OF 2 SHEET 1 DRAWING NUMBER **ISSUE** 345-ENG-MASTER

.160 4.06

POINT OF

CONTACT

SECTION A-A

.330[8.38]

**CARD SLOT** 