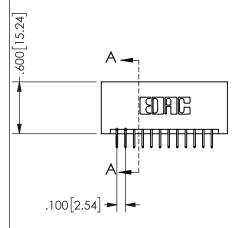

## 345/395 SERIES CARD EDGE CONNECTOR PART NUMBER: 345-024-524-201

YOUR CONNECTION TO QUALITY & SERVICE

**EDAC INC** TORONTO, ONTARIO CANADA

THESE DRAWINGS AND SPECIFICATIONS ARE THE PROPERTY OF EDAC INC.,AND SHALL NOT BE REPRODUCED, OR COPIED OR USED AS THE BASIS FOR THE MANUFACTURE OR SALE OF APPARATUS WITHOUT WRITTEN PERMISSION.