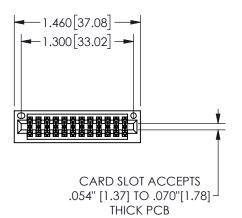

## 345/395 SERIES CARD EDGE CONNECTOR PART NUMBER: 345-024-524-201

YOUR CONNECTION TO QUALITY & SERVICE

**EDAC INC** TORONTO, ONTARIO CANADA

THESE DRAWINGS AND SPECIFICATIONS ARE THE PROPERTY OF EDAC INC.,AND SHALL NOT BE REPRODUCED, OR COPIED OR USED AS THE BASIS FOR THE MANUFACTURE OR SALE OF APPARATUS WITHOUT WRITTEN PERMISSION.

.160 4.06 .330[8.38] POINT OF CARD SLOT CONTACT